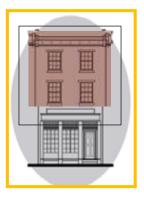

## FAÇADE

The face of a building, especially the principal or front face showing its most prominent architectural features.

ECONOMIC DEVELOPMENT AND COMMUNITY PLANNING

ALL RIGHTS RESERVED

#### **STOREFRONT**

Entrance and display space. Most active business portion of the building as well as the pedestrian zone.

# **UPPER LEVELS** Upper portion of the building including windows, cornices, and architectural details.

ECONOMIC DEVELOPMENT AND COMMUNITY PLANNING

ALL RIGHTS RESERVED

ALL RIGHTS RESERVED

2020

ALL RIGHTS RESERVED