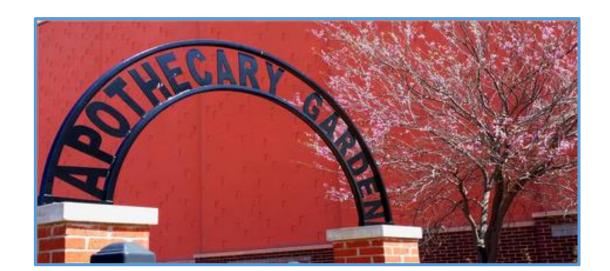

#### **SIGNAGE**

Signs or a system of signs used to show information about something such as a business, a public space or a road.

Meridian, MS

Lawrence, KS

Dallas, TX

Little Italy, San Diego, CA

Howell, MI

Newburyport, MA

Plymouth, IN

Northampton, MA