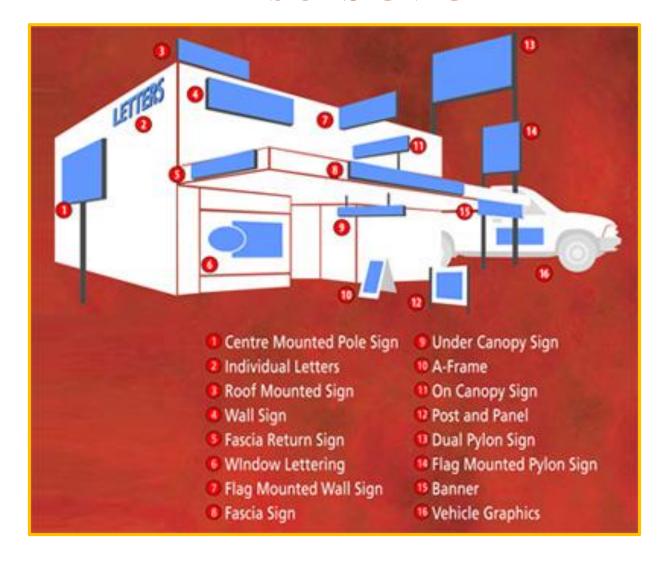

#### **SIGNAGE**

Signs or a system of signs used to show information about something such as a business, a public space or a road.