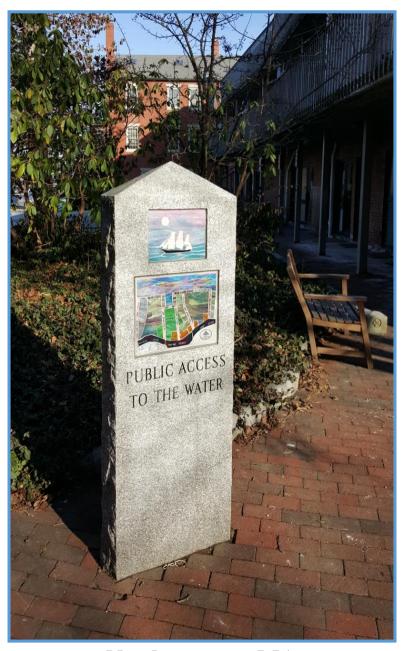

#### **SIGNAGE**

Signs or a system of signs used to show information about something such as a business, a public space or a road.

Newburyport, MA

Portsmouth, NH

Plymouth, MA

Beverly, MA

Newburyport, MA

Newburyport, MA

York, ME

Saratoga Springs, NY