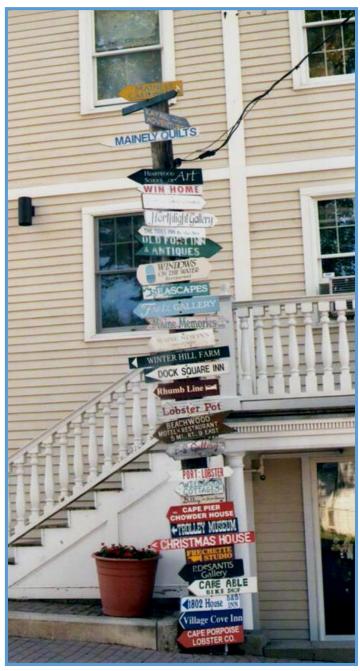

#### **SIGNAGE**

Signs or a system of signs used to show information about something such as a business, a public space or a road.

### **TYPES OF SIGNAGE**

Kennebunkport, ME

Newburyport, MA

Newburyport, MA

Little Italy, San Diego, CA

Portsmouth, NH

Kennebunkport, ME

Portsmouth, NH