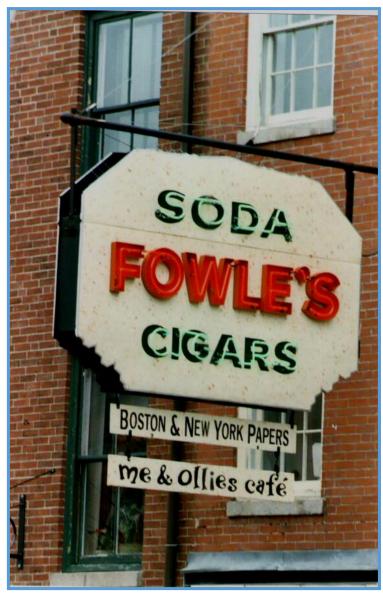

#### **SIGNAGE**

Signs or a system of signs used to show information about something such as a business, a public space or a road.

Newburyport, MA

Portsmouth, NH

Plymouth, MA

Beverly, MA

Newburyport, MA

Newburyport, MA

York, ME

Saratoga Springs, NY