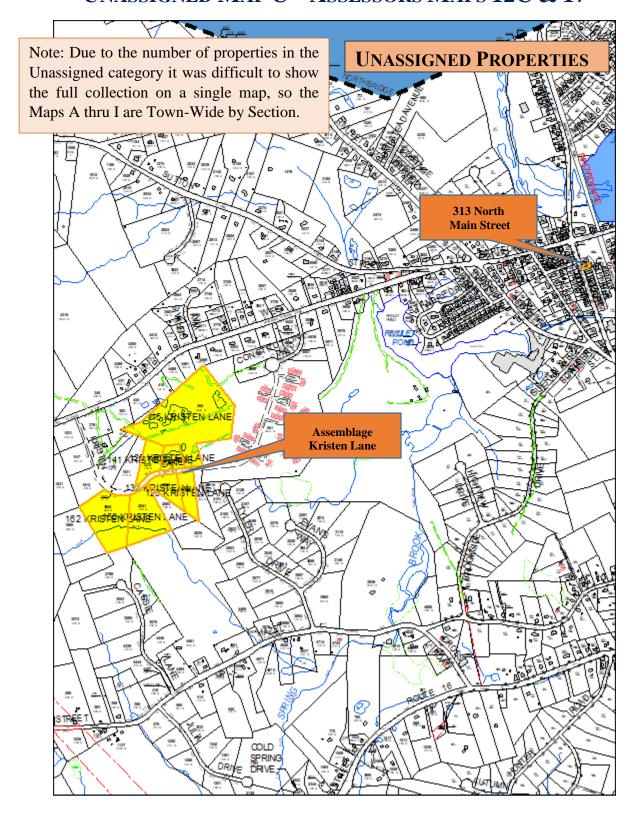

Properties that have no clear value for a contemporary or future use by the Town have been presented "Unassigned", with the intent that the question of marketability will be addressed.

This report offers a variety of recommendations, but it is not intended to be the final word. Rather it is a starting point, a place where the community decision makers can consider the "what-ifs" and act accordingly. The project is not without challenges; with thoughtful debate and understanding the decision to organize, assign or divest of any of the parcels in the property inventory will serve the Town well.