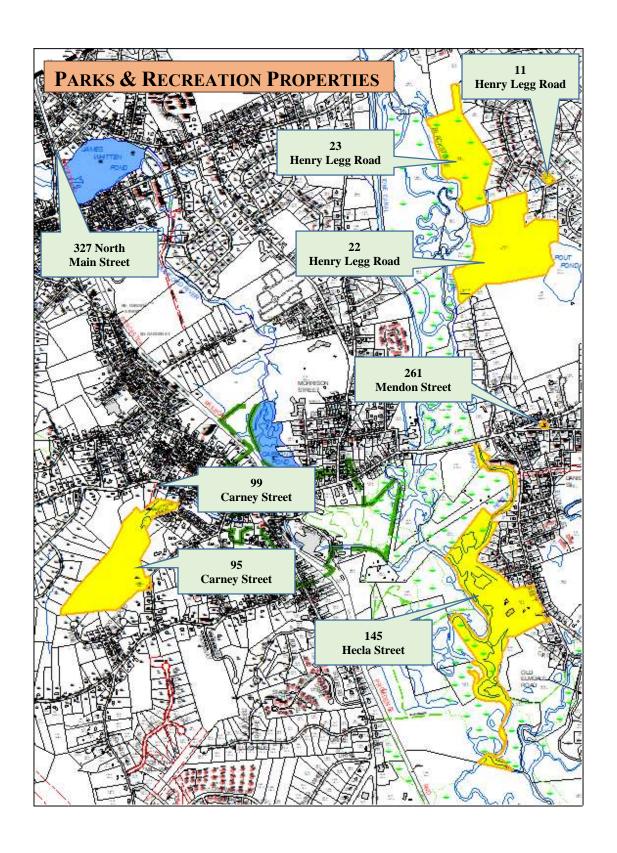

|
| 145 Hecla Street      | Dalfonzo Park                                                                                                                    |
| 11 Henry Legg Road    | Pout Pond Conservation                                                                                                           |
| 22 Henry Legg Road    | Pout Pond Conservation                                                                                                           |
| 23 Henry Legg Road    | Pout Pond Conservation                                                                                                           |
|                       | 99 Carney Street 95 Carney Street 261 Mendon Street 327 North Main Street 145 Hecla Street 11 Henry Legg Road 22 Henry Legg Road |





## 99 Carney Street

| Map #                              | 24A                      |                     |
|------------------------------------|--------------------------|---------------------|
| 1                                  |                          |                     |
| Lot #                              | 2153                     |                     |
| Size                               | 0.104A                   |                     |
| Address                            | 99 Carney Street         |                     |
| Frontage                           | 65'                      |                     |
| Assessed Value                     | \$26,900                 |                     |
| Zoning                             | RB                       |