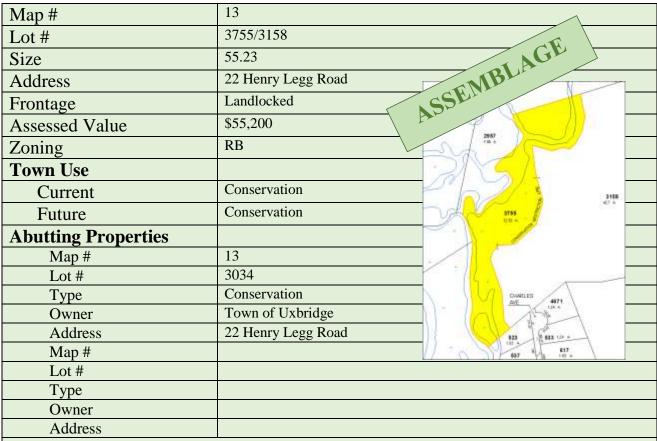

Map #                      | 54                  |
| Lot #                      | 2978                |
| Type                       | Power Lines         |
| Owner                      | N Star              |
| Address                    |                     |
| Map #                      | 53                  |
| Lot#                       | 2911 and 2785       |
| Type                       |                     |
| Owner                      | Ocean State Power   |
| Address                    | King Street         |

### **Recommended Disposition**

NONE.

Property is Conservation land, Hale Swamp.

Property is not available.

#### **Notes**

Property also abuts:

Map 54 Lot 3399 Seeley Glendale Street

Map 54 Lot 3417 Allen Glendale Street

**Date** 2020



#### 22 Henry Legg Road



#### **Recommended Disposition**

NONE.

Property is held as Conservation Land.

Property is not available.

Notes

Map 13 Lot 3034 Town of Uxbridge 23 Henry Legg Road



#### 23 Henry Legg Road

| Map #                      | 13                                          |
|----------------------------|---------------------------------------------|
|                            | 2024                                        |
| Lot #                      | 3034                                        |
| Size                       | 27.5                                        |
| Address                    | 23 Henry Legg Road                          |
| Frontage                   | Landlocked                                  |
| Assessed Value             | 27.5 23 Henry Legg Road Landlock