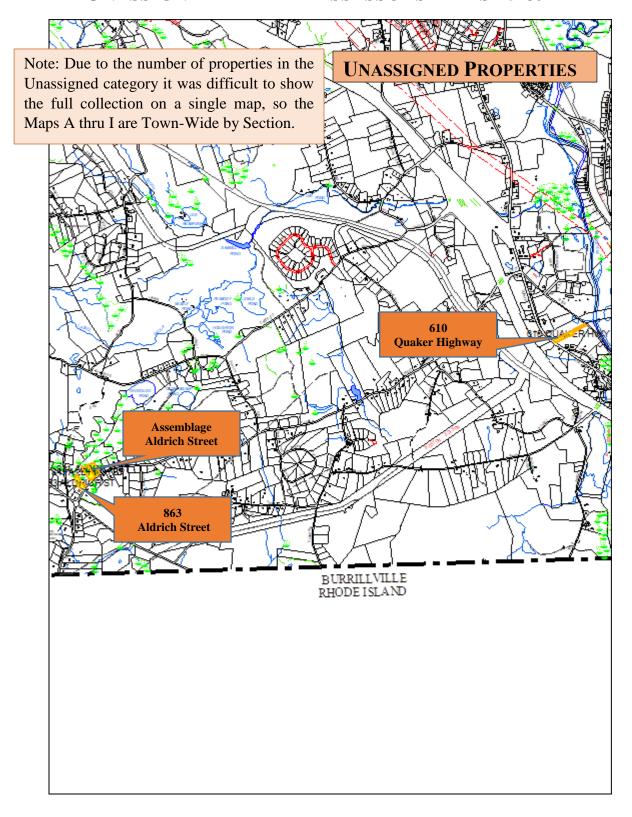

Properties that have no clear value for a contemporary or future use by the Town have been presented "Unassigned", with the intent that the question of marketability will be addressed.

This report offers a variety of recommendations, but it is not intended to be the final word. Rather it is a starting point, a place where the community decision makers can consider the "what-ifs" and act accordingly. The project is not without challenges; with thoughtful debate and understanding the decision to organize, assign or divest of any of the parcels in the property inventory will serve the Town well.