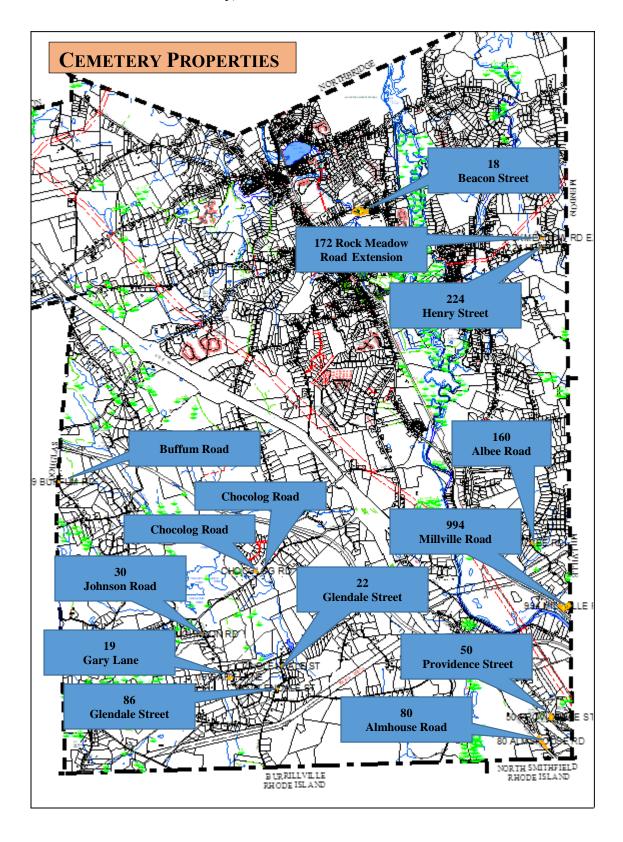

82 | 224 Henry Street     | Daniels Cemetery             |
| Map 41 Lot 3633 | 160 Albee Road       | Albee Cemetery               |
| Map 43 Lot 4565 | 30 Johnson Road      | Royal Taft Cemetery          |
| Map 44 Lot 0163 | Chocolog Road        | Chocolog Cemetery            |
| Map 44 Lot 0164 | Chocolog Road        | Chocolog Cemetery            |
| Map 46 Lot 3039 | 994 Millville Road   | Norden Cemetery              |
| Map 48 Lot 3134 | 19 Gary Lane         | Cemetery #31                 |
| Map 49 Lot 1924 | 22 Glendale Street   | George Aldrich Cemetery      |
| Map 49 Lot 2777 | 86 Glendale Street   | Gideon Mowry Cemetery        |
| Map 56 Lot 0619 | 50 Providence Street | Quaker City Cemetery         |
|                 |                      |                              |





#### **Buffum Road**

| Map #                        | 32          |          |  |
|------------------------------|-------------|----------|--|
| Lot #                        | 3598        |          |  |
| Size                         | 0.046 A     | _        |  |
| Address                      | Buffum Road |          |  |
|                              | Cemetery    | 3 -      |  |
| Frontage                     | · ·         | 31       |  |
| Assessed Value               | \$7,700     | 39       |  |
| Zoning                       | AG          | CEMETERY |  |
| Town Use                     |             | 2016 F   |  |
| Current                      | Cemetery    |          |  |
| Future                       | Cemetery    | \\$\\    |  |
| <b>Abutting properties</b>   |