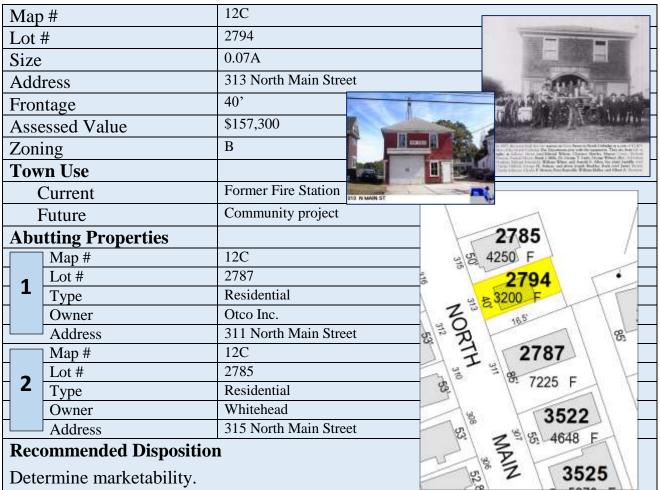

#### 313 North Main Street

Reintroduce to the tax rolls.

Property/building should be sold for repurposing/development or building razed and raw lot sold.

#### **Notes**

Property/building was offered for sale through an RFP (Feb 2020); there were no responses. Consideration should be given to razing the building and selling the lot to an abutter or nearby business. Estimated cost to raze structure and clear lot is \$20,000.

An alternative strategy is to repurpose the site as a public park that could pay tribute to the Public Safety history of Uxbridge.

Property also abuts:

Map 12C Lot 2759 CVS Corporation 323 North Main Street