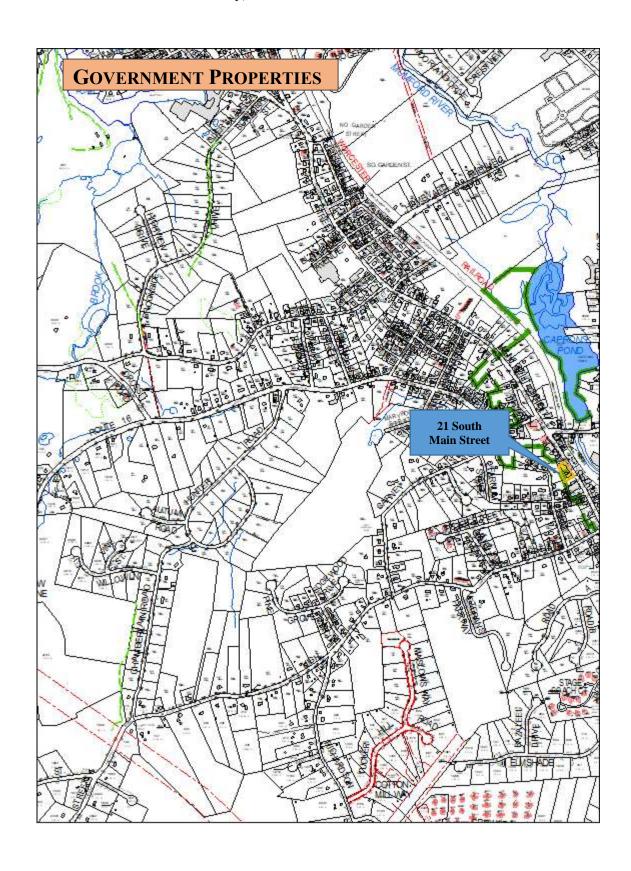

| Hazel Street    |
| Map #                      | 18C             |
| 2 Lot #                    | 2787            |
| Type                       | Residential     |
| Owner                      | Bullio          |
| Address                    | Hazel Street    |

### **Recommended Disposition**

Property is the planned site for a Communications Facility (cell tower). Balance of property available for other uses (i.e. neighborhood park).

#### **Notes**

Property also abuts;

Map 18C Lot 2831 Uxbridge Shopping Center North Main Street

### **GOVERNMENT**

| Map-Lot          | Address              | Use       |
|------------------|----------------------|-----------|
| Map 24A Lot 1636 | 21 South Main Street | Town Hall |
|                  |                      |           |





#### 21 South Main Street

| Map #                      | 24A                  |