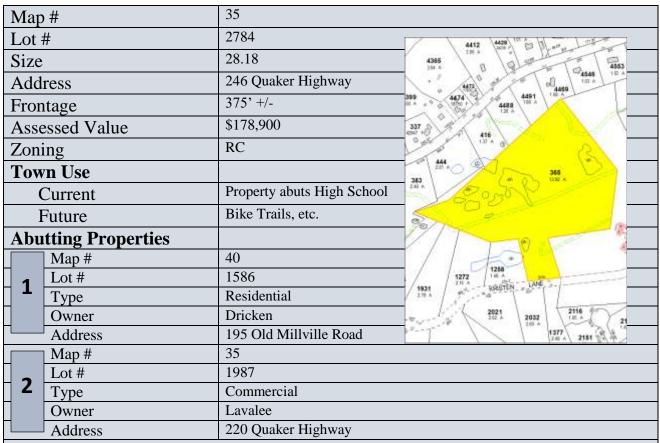

### 300 Quaker Highway

| Map #                          | 35                 |
|--------------------------------|--------------------|
| Lot #                          | 4474               |
| Size                           | 108.6A             |
| Address                        | 300 Quaker Highway |
| Frontage                       | NA NA              |
| Assessed Value                 | \$8,252,000        |
| Zoning                         | RC                 |
| Town Use                       | DPW Water Division |
| Current                        | DPW Water Division |
| Future                         | DPW Water Division |
| <b>Abutting Properties</b>     | 9                  |
| Map #                          | 35                 |
| Lot #                          | 3645               |
| <b>▲</b> Type                  | Municipal          |
| Owner                          | Town of Uxbridge   |
| Address                        | Quaker Highway     |
| Map #                          | 35                 |
| 2 Lot #                        | 3862               |
| Type                           | Municipal          |
| Owner                          | Town of Uxbridge   |
| Address                        | Old Millville Road |
| <b>Recommended Disposition</b> | n                  |

NONE.

Property is developed/utilized as the Rosenfeld Well Field. Property is not available.

**Notes** 

2020 **Date** 