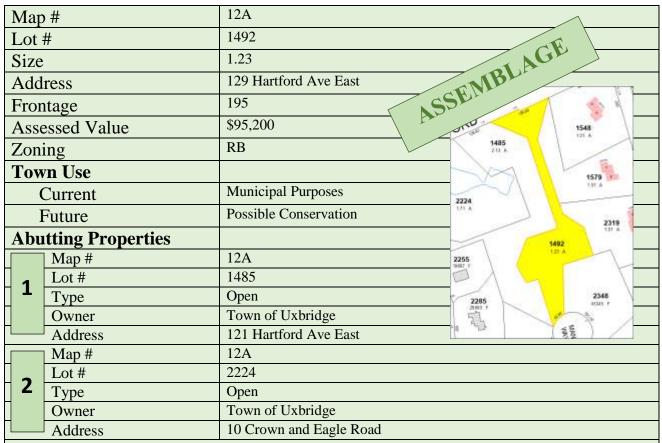

#### 23 Henry Legg Road

| Map #                      | 13                                          |
|----------------------------|---------------------------------------------|
|                            | 2024                                        |
| Lot #                      | 3034                                        |
| Size                       | 27.5                                        |
| Address                    | 23 Henry Legg Road                          |
| Frontage                   | Landlocked                                  |
| Assessed Value             | 27.5 23 Henry Legg Road Landlocked \$16,600 |
| Zoning                     | RB                                          |
| Town Use                   | 539 647 00 05<br>30 4 647 00 05             |
| Current                    | Conservation                                |
| Future                     | Conservation                                |
| <b>Abutting Properties</b> | 1100                                        |
| Map #                      | 13                                          |
| I of #                     | 1962                                        |
| 1 Type                     | Conservation                                |
| Owner                      | MA DEP                                      |
| Address                    | Oak Street                                  |
| Map #                      | 7                                           |
| 2 Lot #                    | 3592                                        |
| Type                       | Residential                                 |
| Owner                      | Maguire                                     |
| Address                    | 331 Hartford Avenue East                    |
|                            |                                             |

#### **Recommended Disposition**

NONE.

Property is held as Conservation Land.

Property is not available.

**Notes** 

Borders Blackstone River State Park.

Property also abuts:

Map 7 Lot 3712 Grinnel