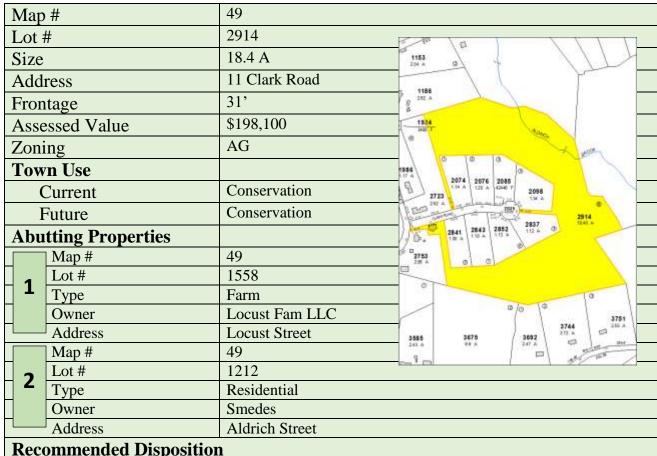

|                                                                                 |
|      | perty designated as Con | servation land     |                                                                                 |
| _    | perty is not available. | 22                 |                                                                                 |
|      | •                       |                    |                                                                                 |
| Note | es                      |                    |                                                                                 |
| Date | e                       | 2020               |                                                                                 |



#### 11 Clark Road



### **Recommended Disposition**

NONE.

Property is Conservation land.

Property is not available.

#### **Notes**

Abuts/surrounds a subdivision.

| <b>Date</b> | 2020 |
|-------------|------|
|-------------|------|



### 11 Henry Legg Road

| Map #                      | 13                                                                |
|----------------------------|-------------------------------------------------------------------|
| Lot#                       | 2334 1339 P. 38533 F.                                             |
| Size                       | 2334  0.67  11 Henry Legg Road  165'/150'  181  185  185  38533 F |
| Address                    | 11 Henry Legg Road 81                                             |
| Frontage                   | 103 / 130