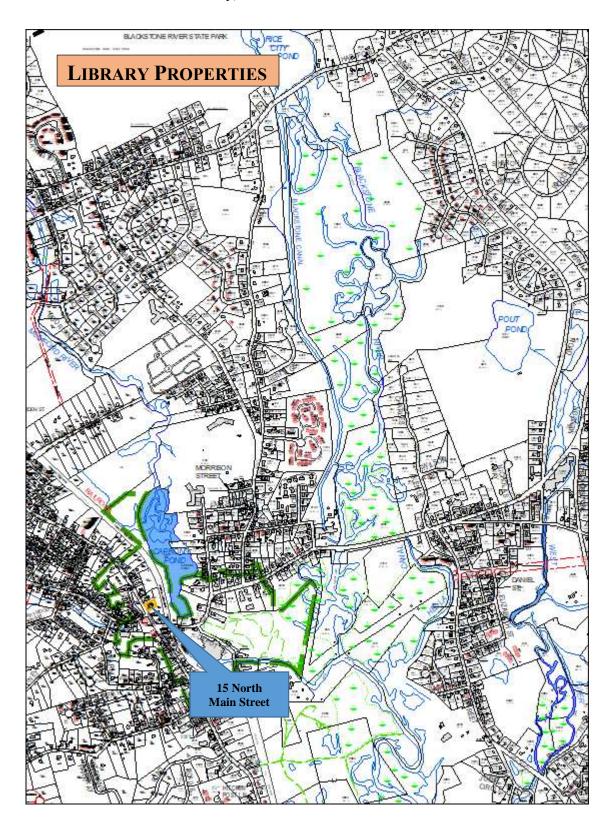

|

#### **Notes**

If the Town Offices (Town Hall) were relocated to the McCloskey Building, this property could become an income producer via rental of office space to non-profits and State and Federal agencies or sold for private development (office, housing).

| Date | 2020 |
|------|------|
|      |      |

### **LIBRARY**

| Map-Lot          | Address              | Use                 |
|------------------|----------------------|---------------------|
| Map 18B Lot 4884 | 15 North Main Street | Library Main Branch |
|                  |                      |                     |





#### 15 North Main Street

| Man #                          | 18B                  |