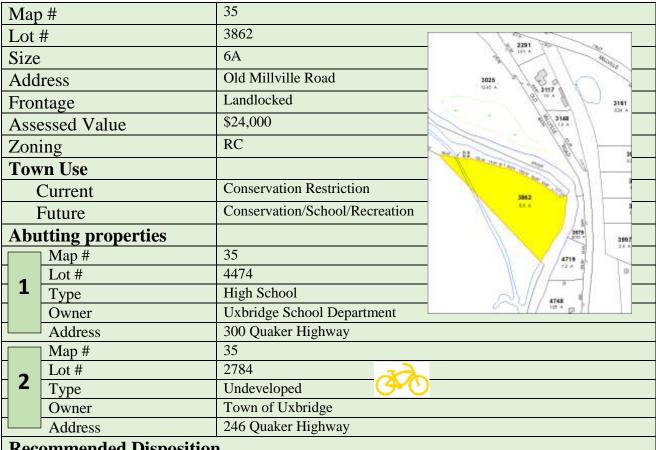

Map 26 Lot 248 | Lachapelle | Blackstone Street |
|----------------|------------|-------------------|
| Map 26 Lot 218 | Heath      | Blackstone Street |
| Map 26 Lot 932 | Folmsbee   | Blackstone Street |
| Map 26 Lot 966 | Swain      | Blackstone Street |
| Map 26 Lot 933 | Lanthier   | Blackstone Street |

| Date | 2020 |
|------|------|
|------|------|



## **Hathaway Lane**



## **Recommended Disposition**

NONE.

Property designated for municipal purposes.

Property is not available.

Possible swap with State.

#### **Notes**

Property also abuts:

Map 47 Lot 1556 Hathaway HR Realty Trust Hathaway Lane Map 47 Lot 4538 Jolicuer Hathaway Lane

**Date** 2020

#### Millville Road



Site has potential for river recreation.

| Date | 2020 |
|------|------|

#### **Old Millville Road**



## **Recommended Disposition**

River Frontage.

Possible Conservation and/or Bike Trail/Recreation.

#### **Notes**

Access through high school property could open the area for river recreation.

| Data | 2020 |
|------|------|
| Date | 2020 |

## 231 Pond Street

| Map #                      | 33                      |
|----------------------------|-------------------------|
| Lot #                      | 3955                    |
| Size                       | 121A                    |
| Address                    | 231 Pond Street         |
| Frontage                   | 125                     |
| Assessed Value             | \$593,600               |
| Zoning                     | AG                      |
| Town Use                   |                         |
| Current