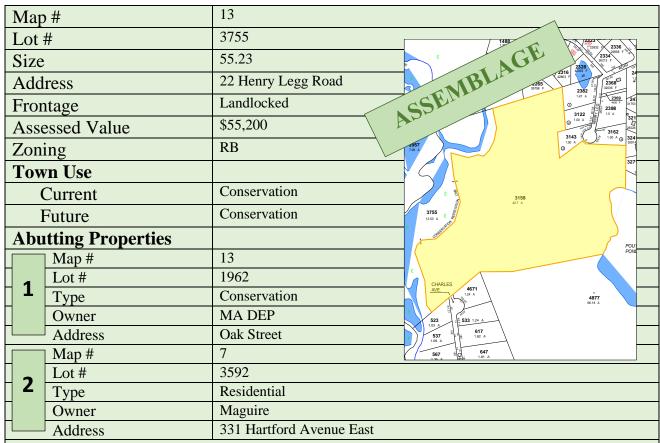

|

## **Recommended Disposition**

NONE.

Property is shared with the DPW Headquarters.

Property is not available.

## **Notes**

Property also abuts:

Map 25 Lot 2883 Town of Uxbridge S. Main Street Map 25 Lot 4526 Town of Uxbridge S. Main Street Map 25 Lot 3979 Aris Group Old Elmdale Road

Map 25 Lot 4434 Uxbridge Realty Group S. Main Street

2020 **Date** 









#### 11 Henry Legg Road



## **Recommended Disposition**

NONE.

Property is held as Conservation Land.

Property is not available.

#### **Notes**

Corner lot.

Property also abuts:

Map 13 Lot 1594 Brita/Seymour West River Road

**Date** 2020



## 22 Henry Legg Road



## **Recommended Disposition**

NONE.

Property is held as Conservation Land.

Property is not available.

#### **Notes**

Borders Blackstone River State Park.

Property also abuts:

Map 7 Lot 3712 Grinnel

Map 7 Lot 4313 Commonwealth of MA DEM

Map 13 Lot 3158 Town of Uxbridge

Uxbridge 23 Henry Legg Road

**Date** 2020



379 Hartford Ave East

Hartford Ave East

## 23 Henry Legg Road

| Map #                      | 13                                                                 |
|----------------------------|--------------------------------------------------------------------|
| Lot#                       | 3034                                                               |
| Size                       | 3034 27.5 23 Henry Legg Road Landlocked \$16,600                   |
| Addre