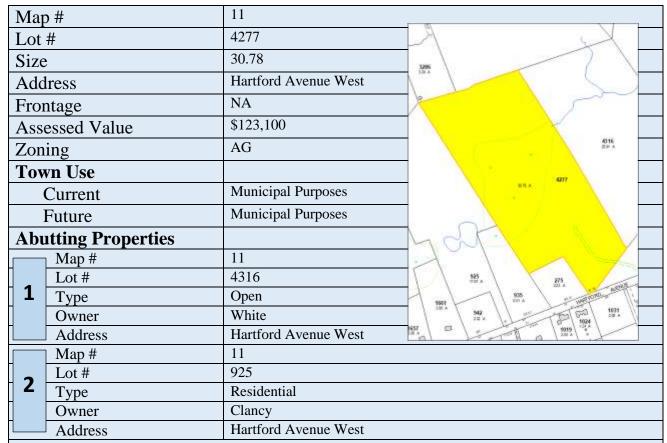

### **FUTURE**

| Map-Lot Address  |                  | Use                          |  |
|------------------|------------------|------------------------------|--|
|                  |                  |                              |  |
| Map 19 Lot 1732  | 62 Capron Street | McCloskey Building Repurpose |  |
| Map 11 Lot 4277  | Hartford Avenue  | West Municipal Purposes      |  |
| Map 18C Lot 2765 | 59 Hazel Street  | Municipal Purposes           |  |
|                  |                  |                              |  |