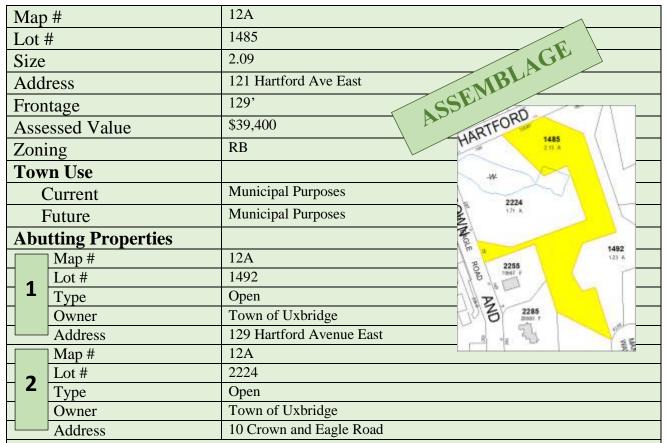

|
| Map #                      | 12A                                                     |
| 2 Lot #                    | 1492                                                    |
| Type                       | Open                                                    |
| Owner                      | Town of Uxbridge                                        |
| Address                    | 129 Hartford Ave East                                   |

#### **Recommended Disposition**

NONE.

Property is Peaceful Pond Conservation land.

Property is not available.

#### Notes

Abutting lots could be combined and subdivided in order to expand Conservation area and create a buildable retreat lot with frontage on Manorview Way.

| Date | 2020 |
|------|------|

#### 121 Hartford Avenue East



#### **Recommended Disposition**

NONE.

Property designated for municipal purposes.

Property is not available.

Property abuts Map 12A 1485 and 2224 Town of Uxbridge owned parcel.

#### **Notes**

Abutting lots could be combined and subdivided in order to expand Conservation area and possibly create a marketable buildable retreat lot with frontage on Manorview Way.

| <b>Date</b> 2020 |
|------------------|
|------------------|

#### 129 Hartford Avenue East



### **Recommended Disposition**

NONE.

Property designated for municipal purposes.

Property is not available.

Property abuts Map 12A 1485 and 2224 Town of Uxbridge owned parcel.

#### **Notes**

Abutting lots could be combined and subdivided in order to expand Conservation area and create a buildable retreat lot with frontage