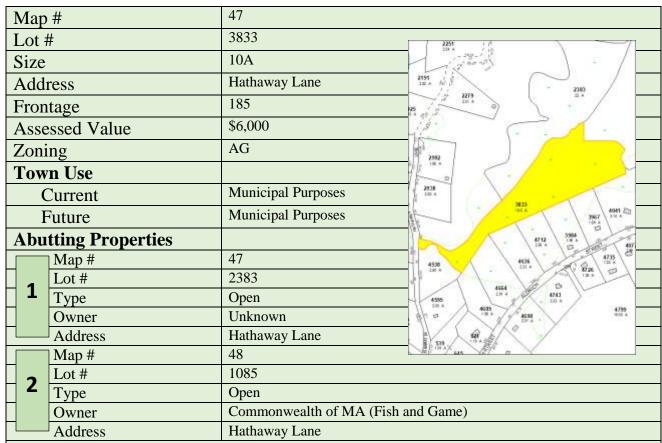

### **FUTURE**

| Map-Lot Address  |                  | Use                          |  |
|------------------|------------------|------------------------------|--|
|                  |                  |                              |  |
| Map 19 Lot 1732  | 62 Capron Street | McCloskey Building Repurpose |  |
| Map 11 Lot 4277  | Hartford Avenue  | West Municipal Purposes      |  |
| Map 18C Lot 2765 | 59 Hazel Street  | Municipal Purposes           |  |
|                  |                  |                              |  |