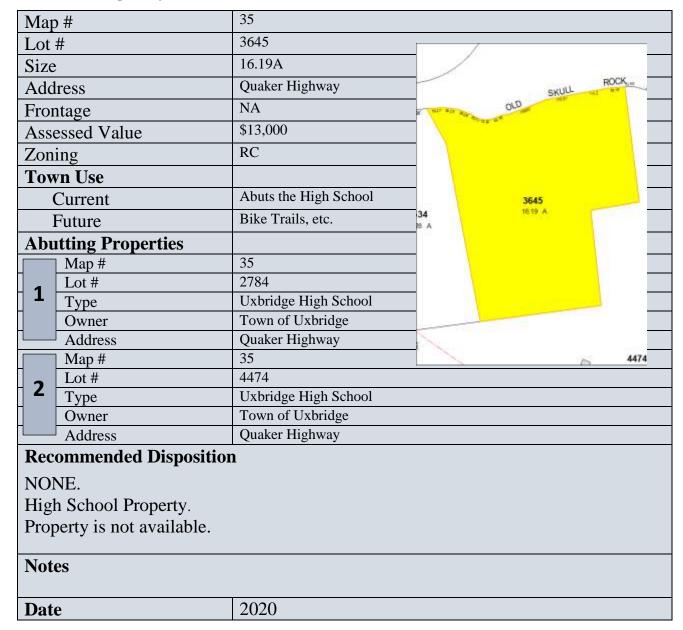

### 300 Quaker Highway

| Map #                          | 35                 |
|--------------------------------|--------------------|
| Lot #                          | 4474               |
| Size                           | 108.6A             |
| Address                        | 300 Quaker Highway |
| Frontage                       | NA NA              |
| Assessed Value                 | \$8,252,000        |
| Zoning                         | RC                 |
| Town Use                       | DPW Water Division |
| Current                        | DPW Water Division |
| Future                         | DPW Water Division |
| <b>Abutting Properties</b>     | 9                  |
| Map #                          | 35                 |
| Lot #                          | 3645               |
| <b>▲</b> Type                  | Municipal          |
| Owner                          | Town of Uxbridge   |
| Address                        | Quaker Highway     |
| Map #                          | 35                 |
| 2 Lot #                        | 3862               |
| Type                           | Municipal          |
| Owner                          | Town of Uxbridge   |
| Address                        | Old Millville Road |
| <b>Recommended Disposition</b> | n                  |

NONE.

Property is developed/utilized as the Rosenfeld Well Field. Property is not available.

**Notes** 

2020 **Date** 