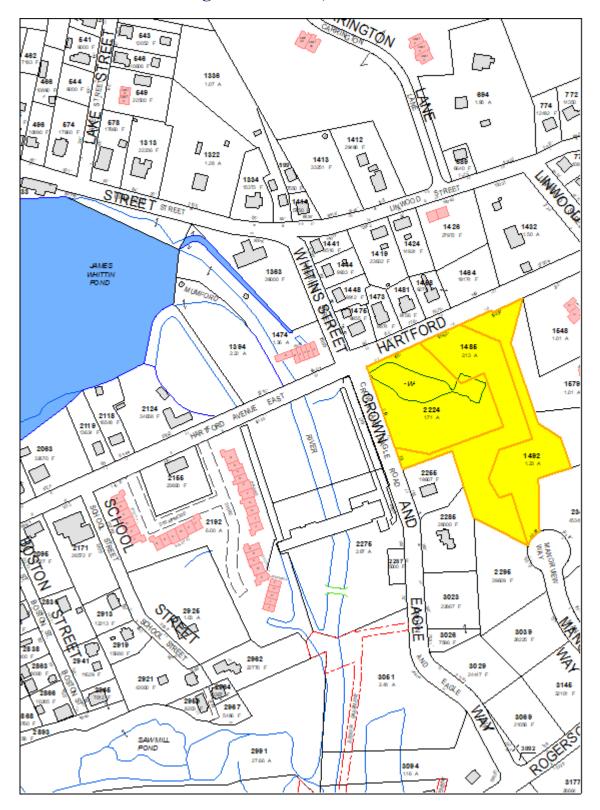

### **FUTURE**

| Map-Lot Address  |                  | Use                          |  |
|------------------|------------------|------------------------------|--|
|                  |                  |                              |  |
| Map 19 Lot 1732  | 62 Capron Street | McCloskey Building Repurpose |  |
| Map 11 Lot 4277  | Hartford Avenue  | West Municipal Purposes      |  |
| Map 18C Lot 2765 | 59 Hazel Street  | Municipal Purposes           |  |
|                  |                  |                              |  |