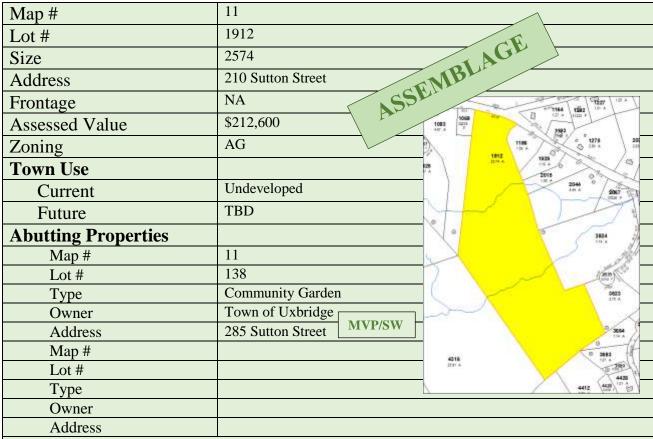

### **FUTURE**

| Map-Lot Address  |                  | Use                          |  |
|------------------|------------------|------------------------------|--|
|                  |                  |                              |  |
| Map 19 Lot 1732  | 62 Capron Street | McCloskey Building Repurpose |  |
| Map 11 Lot 4277  | Hartford Avenue  | West Municipal Purposes      |  |
| Map 18C Lot 2765 | 59 Hazel Street  | Municipal Purposes           |  |
|                  |                  |                              |  |