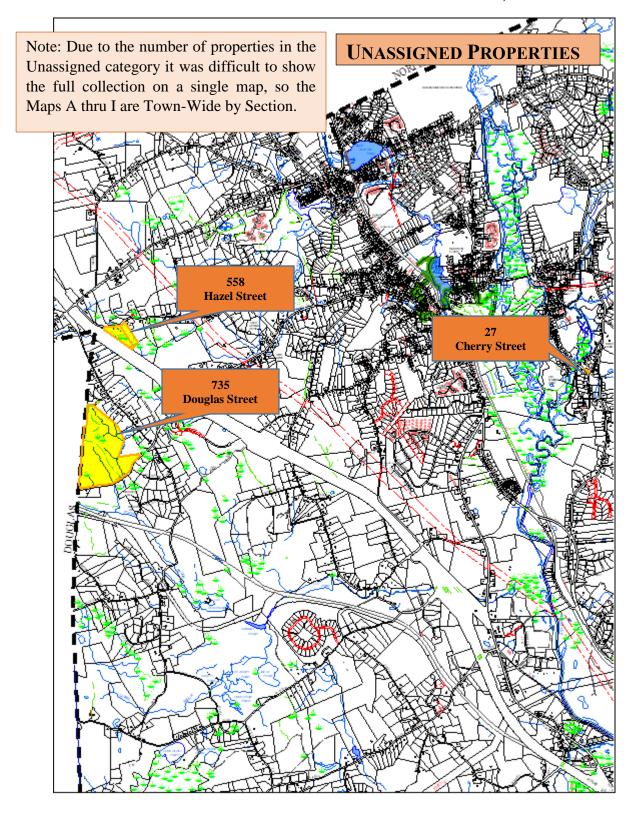

Properties that have no clear value for a contemporary or future use by the Town have been presented "Unassigned", with the intent that the question of marketability will be addressed.

This report offers a variety of recommendations, but it is not intended to be the final word. Rather it is a starting point, a place where the community decision makers can consider the "what-ifs" and act accordingly. The project is not without challenges; with thoughtful debate and understanding the decision to organize, assign or divest of any of the parcels in the property inventory will serve the Town well.