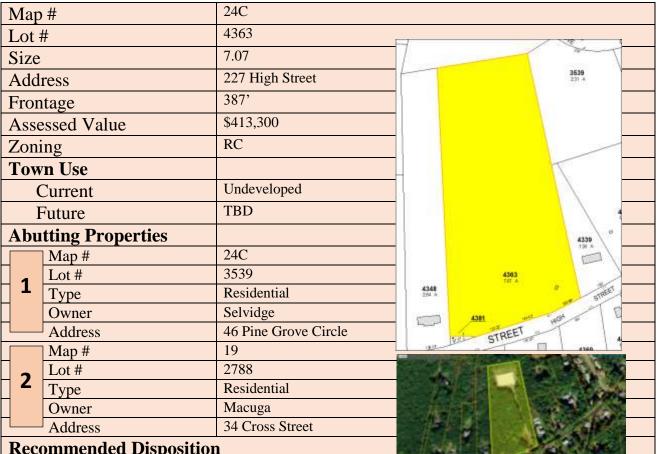

|                          |                    |  |
|                                                                                                                                                                                                                                                                                                                                                                                                                                                                                                                                                                  | Date                     | 2020               |  |

### Assemblage of Lots 4377 and 231



### 227 High Street



### **Recommended Disposition**

Determine marketability.

Reintroduce to the tax rolls.

### **Notes**

Property also abuts:

Map 24C Lot 4348 Keliher 245 High Street Map 24C Lot 4339 Fefreitas 215 High Street

2020 **Date** 

### 231 Pond Street

| Map #                     | 33                      |        |  |
|---------------------------|-------------------------|--------|--|
| Lot#                      | 3955                    |        |  |
| Size                      | 121A                    |        |  |
| Address                   | 231 Pond Street         |        |  |
| Frontage                  | 125'                    | " //// |  |
| Assessed Value            | \$593,000               |        |  |
| Zoning                    | AG                      |        |  |
| Tow