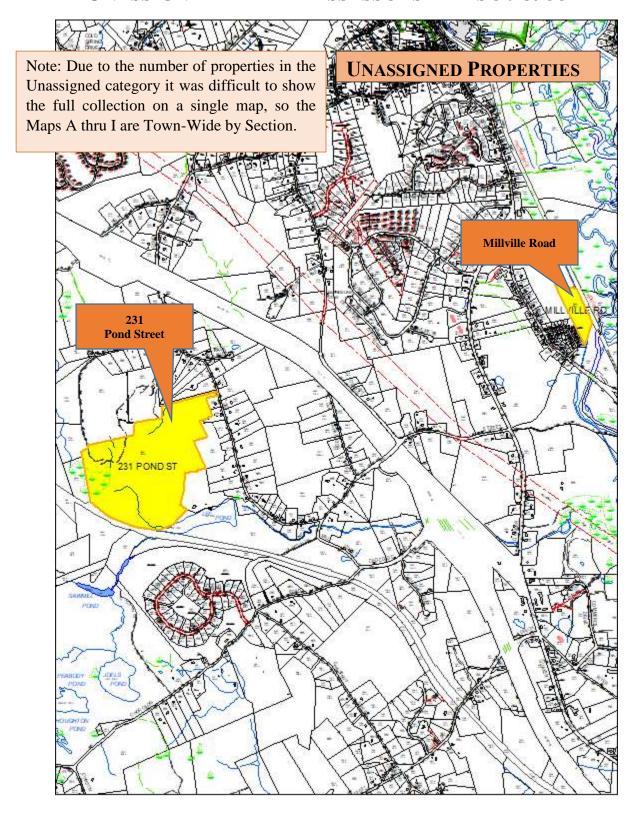

Properties that have no clear value for a contemporary or future use by the Town have been presented "Unassigned", with the intent that the question of marketability will be addressed.

This report offers a variety of recommendations, but it is not intended to be the final word. Rather it is a starting point, a place where the community decision makers can consider the "what-ifs" and act accordingly. The project is not without challenges; with thoughtful debate and understanding the decision to organize, assign or divest of any of the parcels in the property inventory will serve the Town well.