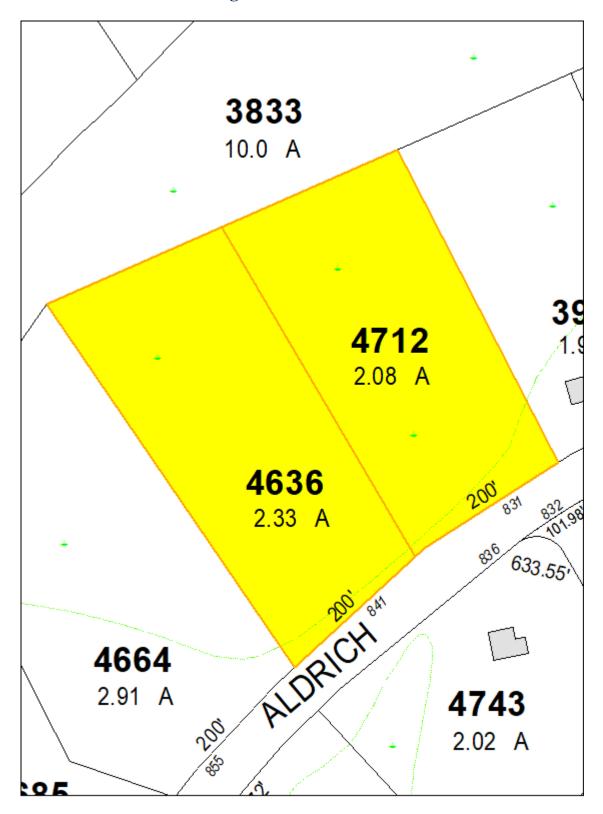

#### **277 Aldrich Street**

| Map #                      | 44                                 |  |  |
|----------------------------|------------------------------------|--|--|
| Lot #                      | 4646 OLD ALDRICH STREET            |  |  |
| Size                       | 0.0 A                              |  |  |
| Address                    | 277 Aldrich Street 3875 3823 244 A |  |  |
| Frontage                   | 201.7' Roadway shoulder            |  |  |
| Assessed Value             | \$15,400                           |  |  |
| Zoning                     | AG 4                               |  |  |
| Town Use                   | 4646<br>2800 F                     |  |  |
| Current                    | Roadway shoulder                   |  |  |
| Future                     |                                    |  |  |
| <b>Abutting properties</b> | 223-4 4682<br>223-4 214 A          |  |  |
| Map #                      | 44                                 |  |  |
| 1 Lot #                    | 4535                               |  |  |
| <b>■</b> Type              | Residential                        |  |  |
| Owner                      | Damico                             |  |  |
| Address                    | Aldrich Street                     |  |  |
| Map #                      | 44                                 |  |  |
| 2 Lot #                    | 3875                               |  |  |
| Type                       | Residential                        |  |  |
| Owner                      | Kelsey                             |  |  |
| Address                    | Aldrich Street                     |  |  |

### **Recommended Disposition**

NONE.

Property is part of the roadway shoulder.

Possibly marketable.

#### **Notes**

Possible to add to 4535 to make it sub-dividable.

Still will lack 300 feet of frontage.