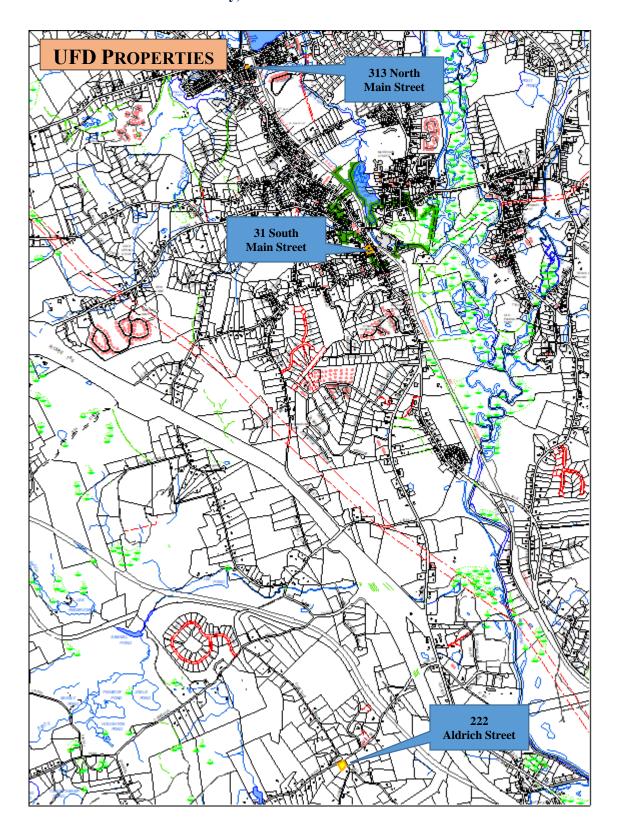

### **FIRE**

| Map-Lot         | Address               | Use                          |
|-----------------|-----------------------|------------------------------|
| Map 25 Lot 941  | 31 South Main Street  | Fire Department Headquarters |
| Map 44 Lot 3991 | 222 Aldrich Street    | Fire Station                 |
| Map12C Lot 2794 | 313 North Main Street | Old Fire Station             |
| <u> </u>        |                       |                              |

### 31 South Main Street

| Map #                                            | 25                    |       |
|--------------------------------------------------|-----------------------|-------|
| Lot #                                            | 941                   |       |
| Size                                             | 0.77A                 |       |
| Address                                          | 31 South Main Street  | Selle |
| Frontage                                         | 330'/180'             |       |
| Assessed Value                                   | \$1,770,600           |       |
| Zoning                                           | В                     |       |
| Town Use                                         |                       |       |
| Current                                          | Fire Station/HQ       |       |
| Future                                           | Fire Station/HQ       |       |
| <b>Abutting Properties</b>                       | 6534 6                |       |
| Map #                                            | 17                    |       |
| Lot #                                            | 626 1636 917<br>8414F |       |
| Type                                             | 626<br>641 F          |       |
| Owner                                            | 918                   |       |
| Address                                          | 4900F                 |       |
| Map #                                            |                       | ~     |
| Lot #                                            |                       | 94(   |
| Type                                             | P1691 941             |       |
| Owner                                            | P 1691 941            | 19    |
| Address                                          | BOOK ST.              | 200   |
| Recommended Disposition                          |                       | 2     |
| NONE.                                            |                       |       |
| THORE.                                           |                       |       |
| 1 Toporty is The Station Department Headquarters |                       |       |
| Property not available.                          | 2431                  | 9     |
| Notes                                            |                       |       |
| Date                                             | 2020                  |       |

#### **222 Aldrich Street**

| Map #                          | 44                 |
|--------------------------------|--------------------|
| Lot #                          | 3991               |
| Size                           | 1.01 A             |
| Address                        | 222 Aldrich Street |
| Frontage                       | 200'/188'          |
| Assessed Value                 | \$ 463,000         |
| Zoning                         | AG                 |
| Town Use                       | 222 ALDRICH ST     |
| Current                        | Fire Station 3932  |
| Future                         | Fire Station       |
| <b>Abutting Properties</b>     | 3925               |
| Map #                          | 44 12 A 48         |
| Lot #                          | 3987 4045          |
| Type                           | Residential        |
| Owner                          | Stamps 3991        |
| Address                        | 234 Aldrich Street |
| Map #                          | 44 3987 210 A      |
| Lot #                          | 4736               |
| Type                           | Residential 4736   |
| Owner                          | Smith              |
| Address                        | 3 Locust Street    |
| <b>Recommended Disposition</b> | on 4795<br>209 A   |

#### 313 North Main Street

Reintroduce to the tax rolls.

Property/building should be sold for repurposing/development or building razed and raw lot sold.