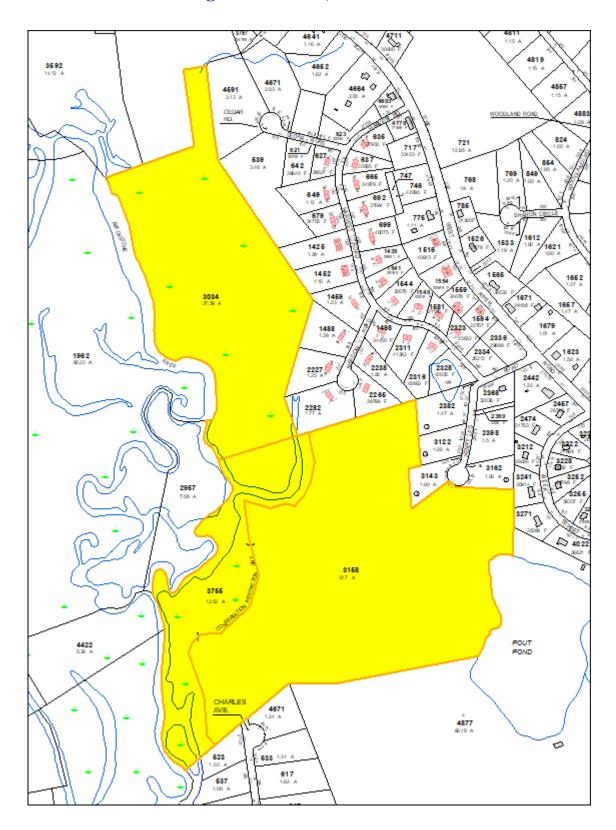

|
| 2 Lot #                    | 3592                                        |
| Type                       | Residential                                 |
| Owner                      | Maguire                                     |
| Address                    | 331 Hartford Avenue East                    |
|                            |                                             |

#### **Recommended Disposition**

NONE.

Property is held as Conservation Land.

Property is not available.

**Notes** 

Borders Blackstone River State Park.

Property also abuts:

Map 7 Lot 3712 Grinnel

Map 7 Lot 4313 Commonwealth of MA DEM

Map 13 Lot 3755 Town of Uxbridge

379 Hartford Ave East

Hartford Ave East 22 Henry Legg Road

**Date** 2020

#### **Assemblage of Lots 3755, 3158 and 3034**



#### 210 Sutton Street



## **Recommended Disposition**

NONE.

Property should be transferred to Conservation, added to the footprint of Community Garden, or used to establish a Town orchard.

| Notes |      |
|-------|------|
| Date  | 2020 |

## 285 Sutton Street

| М 4                       | 11                                                           |
|---------------------------|--------------------------------------------------------------|
| Map #                     |                                                              |
| Lot #                     | 138                                                          |
| Size                      | 128.44                                                       |
| Address                   | 128.44  285 Sutton Street  NA  \$6