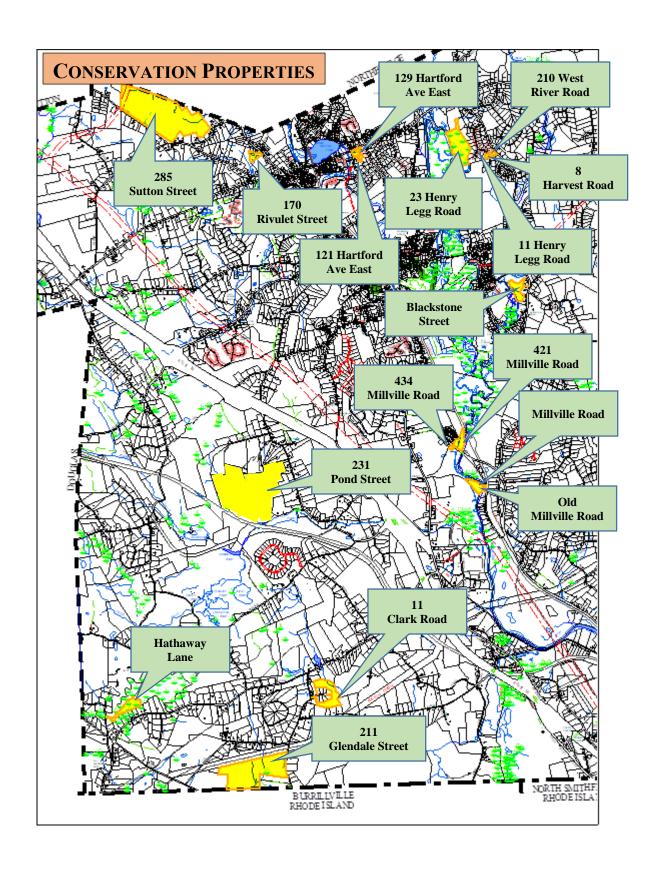

Map 13 Lot 3034  | 23 Henry Legg Road     | Conservation Land - Assemblage  |
| Map 11 Lot 138   | 285 Sutton Street      | Community Garden                |
| Map 35 Lot 1344  | 421 Millville Road     | Sewer Easement                  |
| Map 35 Lot       | 434 Millville Road     | Undeveloped                     |
| Map 26 Lot 959   | Blackstone Street      | Undeveloped                     |
| Map 47 Lot 3833  | Hathaway Lane          | Municipal Purposes              |
| Map 35 Lot 3979  | Millville Road         | Undeveloped                     |
| Map 35 Lot 3862  | Old Millville Road     | Undeveloped                     |
| Map 33 Lot 3955  | 231 Pond Street        | Undeveloped                     |
|                  |                        |                                 |





#### 8 Harvest Road

| Map  | )#                      | 13                 |                                                                                 |
|------|-------------------------|--------------------|---------------------------------------------------------------------------------|
| Lot  | #                       | 2328               | 1516 27878 F 1533                                                               |
| Size |                         | 0.965              | 3 ( 13 / 13 / 11 / 11                                                           |
| Add  | ress                    | 8 Harvest Road     | 41                                                                              |
| Fron | ntage                   | 245'               | 1554