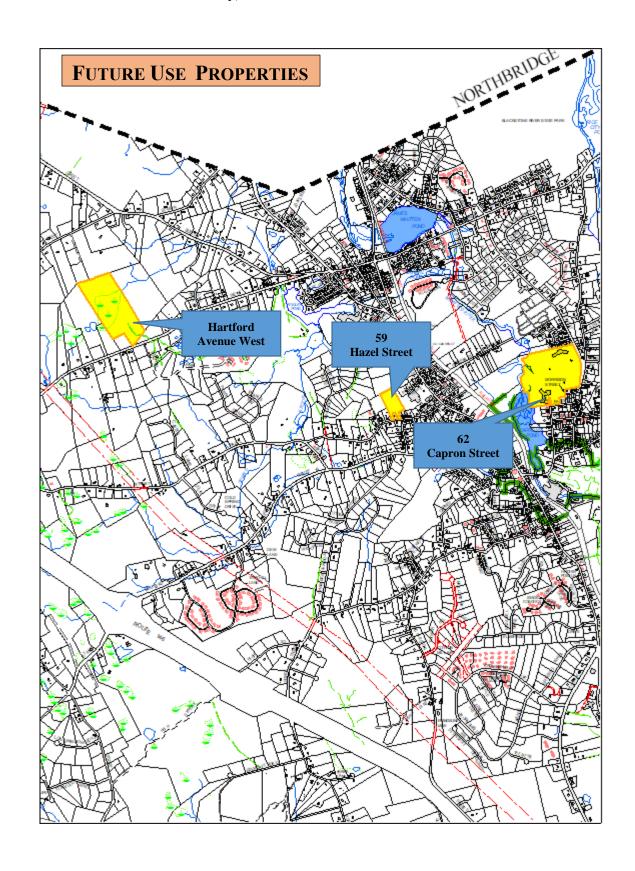

### **FUTURE**

| Map-Lot Address  |                  | Use                          |  |
|------------------|------------------|------------------------------|--|
|                  |                  |                              |  |
| Map 19 Lot 1732  | 62 Capron Street | McCloskey Building Repurpose |  |
| Map 11 Lot 4277  | Hartford Avenue  | West Municipal Purposes      |  |
| Map 18C Lot 2765 | 59 Hazel Street  | Municipal Purposes           |  |
|                  |                  |                              |  |