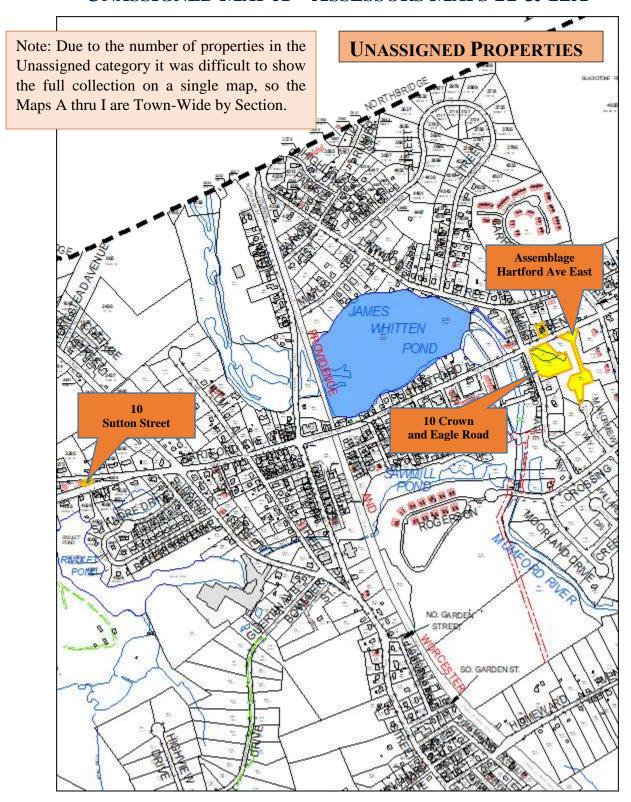

Properties that have no clear value for a contemporary or future use by the Town have been presented "Unassigned", with the intent that the question of marketability will be addressed.

This report offers a variety of recommendations, but it is not intended to be the final word. Rather it is a starting point, a place where the community decision makers can consider the "what-ifs" and act accordingly. The project is not without challenges; with thoughtful debate and understanding the decision to organize, assign or divest of any of the parcels in the property inventory will serve the Town well.