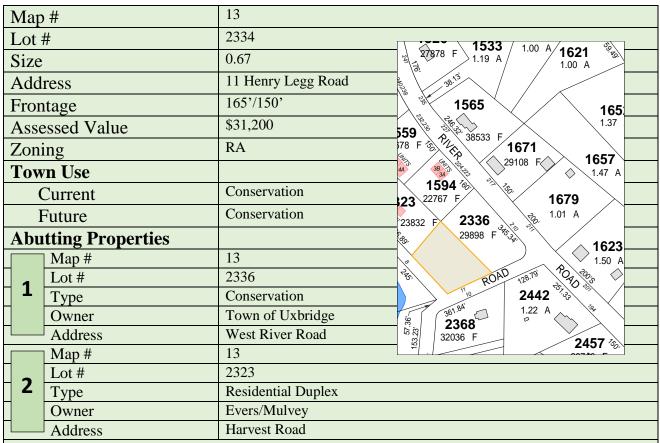

|

## **Recommended Disposition**

NONE.

Property is shared with the DPW Headquarters.

Property is not available.

## **Notes**

Property also abuts:

Map 25 Lot 2883 Town of Uxbridge S. Main Street Map 25 Lot 4526 Town of Uxbridge S. Main Street Map 25 Lot 3979 Aris Group Old Elmdale Road

Map 25 Lot 4434 Uxbridge Realty Group S. Main Street

2020 **Date** 









#### 11 Henry Legg Road



## **Recommended Disposition**

NONE.

Property is held as Conservation Land.

Property is not available.

#### **Notes**

Corner lot.

Property also abuts:

Map 13 Lot 1594 Brita/Seymour West River Road

**Date** 2020



## 22 Henry Legg Road



## **Recommended Disposition**

NONE.

Property is held as Conservation Land.

Property is not available.

#### **Notes**

Borders Blackstone River State Park.

Property also abuts:

Map 7 Lot 3712 Grinnel

Map 7 Lot 4313 Commonwealth of MA DEM

Map 13 Lot 3158 Town of Uxbridge

Uxbridge 23 Henry Legg Road

**Date** 2020



379 Hartford Ave East

Hartford Ave East

## 23 Henry Legg Road

| Map #                      | 13                                                                 |
|----------------------------|------------------------------