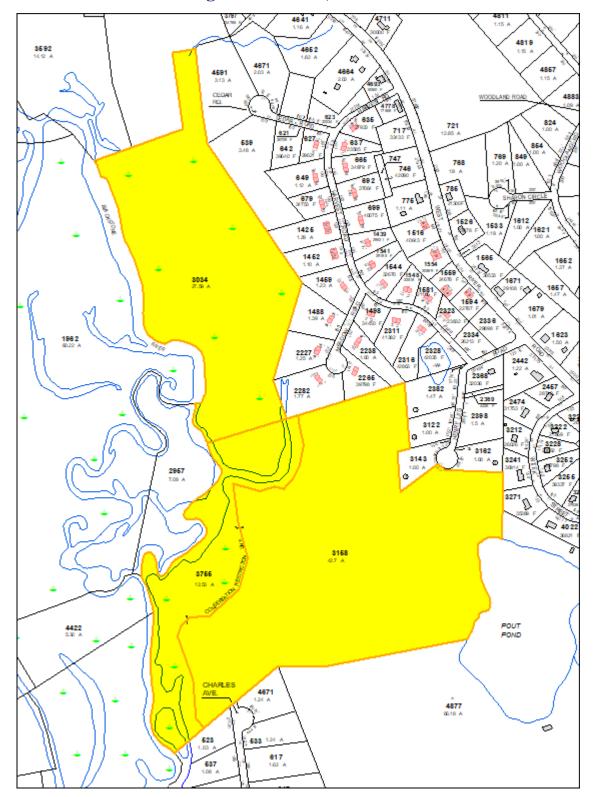

| 3592                                                               |
| Type                       | Residential                                                        |
| Owner                      | Maguire                                                            |
| Address                    | 331 Hartford Avenue East                                           |

## **Recommended Disposition**

NONE.

Property is held as Conservation Land.

Property is not available.

#### **Notes**

Borders Blackstone River State Park.

Property also abuts:

Map 7 Lot 3712 Grinnel

Map 7 Lot 4313 Commonwealth of MA DEM

Map 13 Lot 3755 Town of Uxbridge

379 Hartford Ave East

Hartford Ave East 22 Henry Legg Road

22 Helli y Legg I

**Date** 2020

## **Assemblage of Lots 3755, 3158 and 3034**



# **HOUSING AUTHORITY**



## **HOUSING AUTHORITY**

| Map-Lot          | Address          | Use            |
|------------------|------------------|----------------|
| Map 19 Lot 2724  | 20 Bruce Street  | UHA apartments |
| Map 24B Lot 3964 | Veterans Parkway | UHA apartments |
| *                |                  |                |





## 20 Bruce Street

|                                | Tie                          |                      |
|--------------------------------|------------------------------|----------------------|
| Map #                          | 19                           |                      |
| Lot #                          | 2724                         | 1912 1913            |
| Size                           | 7.1                          | 28800 F 20001