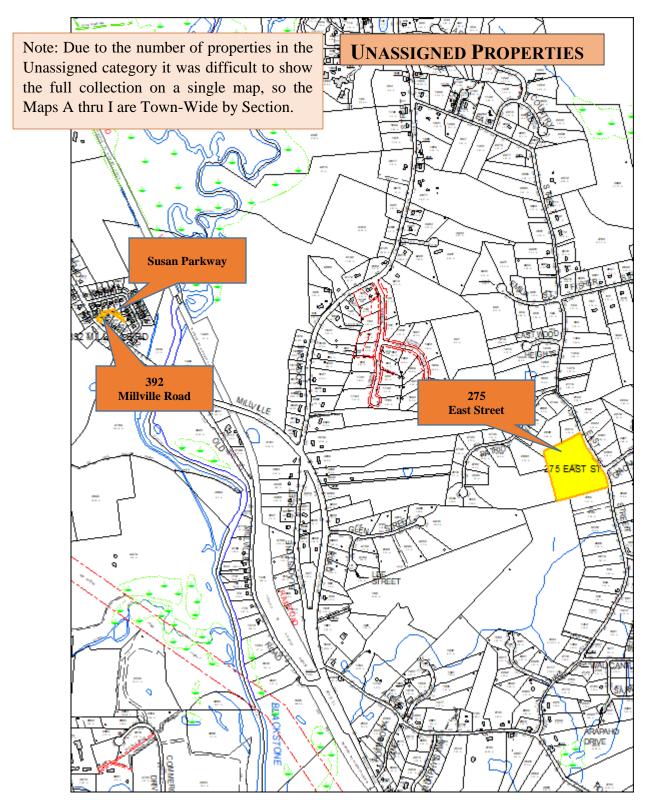

Properties that have no clear value for a contemporary or future use by the Town have been presented "Unassigned", with the intent that the question of marketability will be addressed.

This report offers a variety of recommendations, but it is not intended to be the final word. Rather it is a starting point, a place where the community decision makers can consider the "what-ifs" and act accordingly. The project is not without challenges; with thoughtful debate and understanding the decision to organize, assign or divest of any of the parcels in the property inventory will serve the Town well.