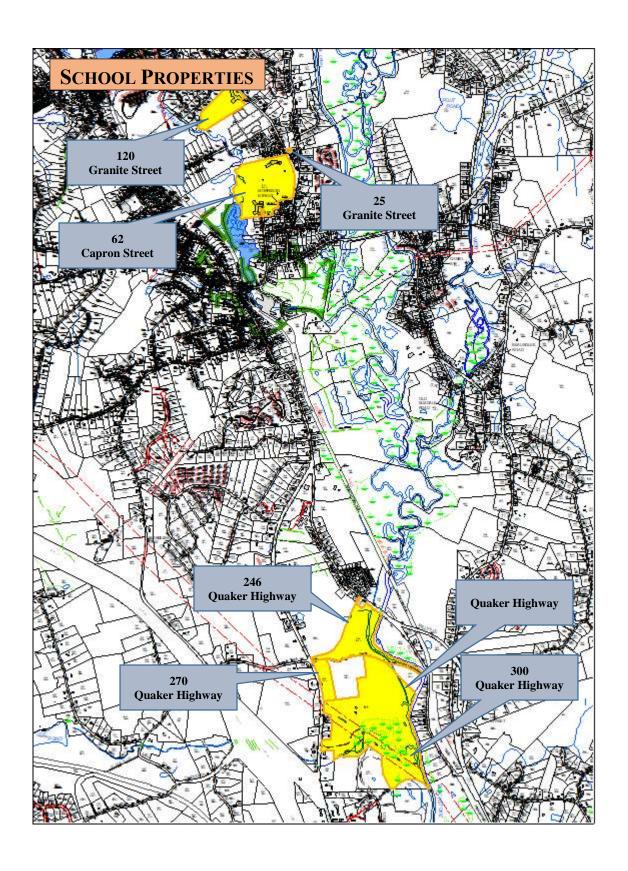

### **Recommended Disposition**

NONE.

Property is Conservation land.

Property is not available.

#### **Notes**

Abuts/surrounds a subdivision.

| <b>Date</b> | 2020 |
|-------------|------|
|-------------|------|