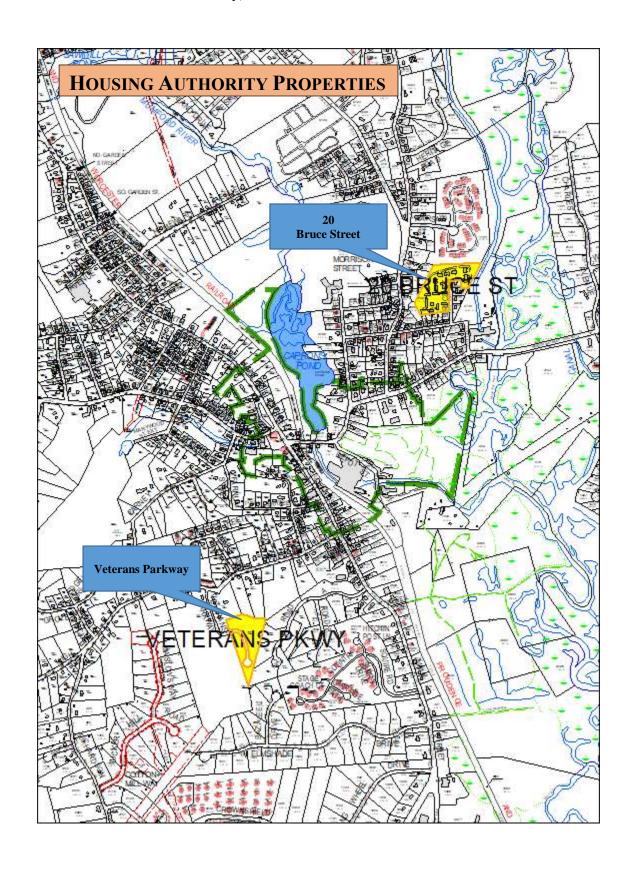

### **50 Providence Street**

| Map #                       | 56                   |                                       |
|-----------------------------|----------------------|---------------------------------------|
| Lot #                       | 619                  | B                                     |
| Size                        | .62A                 |                                       |
| Address                     | 50 Providence Street |                                       |
| Frontage                    | 200'/160'            | 72.16                                 |
| Assessed Value              | \$101,400            | 105.34                                |
| Zoning                      | AG                   | 622                                   |
| Town Use                    |                      | 6 8 ± 2.26 A                          |
| Current                     | Quaker City Cemetery | A SECOND                              |
| Future                      | Quaker City Cemetery | 18 00 00 00 VIDA                      |
| <b>Abutting Properties</b>  |                      | 6 8 8 4 2.26 A A SO 619 26572 F 240.3 |
| Map #                       |                      | \$ 0 26572 F 240 €0                   |
| Lot #                       |                      | 0.3                                   |
| <b>1</b> Type               |                      | CEE                                   |
| Owner                       |                      | 1.00 A                                |
| Address                     |                      |                                       |
| Map #                       |                      |                                       |
| 2 Lot #                     |                      |                                       |
| Type                        |                      |                                       |
| Owner                       |                      |                                       |
| Address                     |                      |                                       |
| Recommended Disposition     | n                    |                                       |
| NONE.                       |                      |                                       |
| Property is a Historic Ceme | eterv.               |                                       |
| Property is not available.  |                      |                                       |
| Notes                       |                      |                                       |
| Date                        | 2020                 |                                       |

# **CONSERVATION & OPEN SPACE**