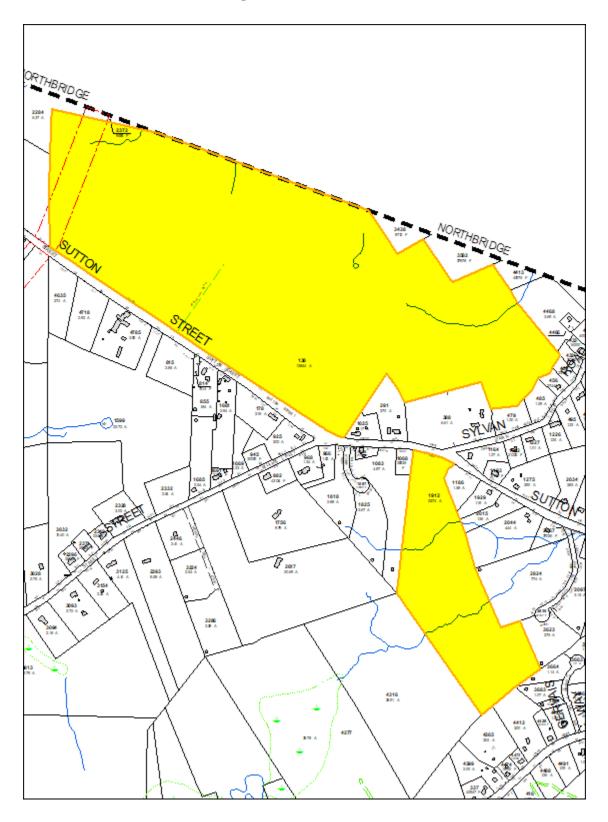

### **FUTURE**

| Map-Lot Address  |                  | Use                          |  |
|------------------|------------------|------------------------------|--|
|                  |                  |                              |  |
| Map 19 Lot 1732  | 62 Capron Street | McCloskey Building Repurpose |  |
| Map 11 Lot 4277  | Hartford Avenue  | West Municipal Purposes      |  |
| Map 18C Lot 2765 | 59 Hazel Street  | Municipal Purposes           |  |
|                  |                  |                              |  |