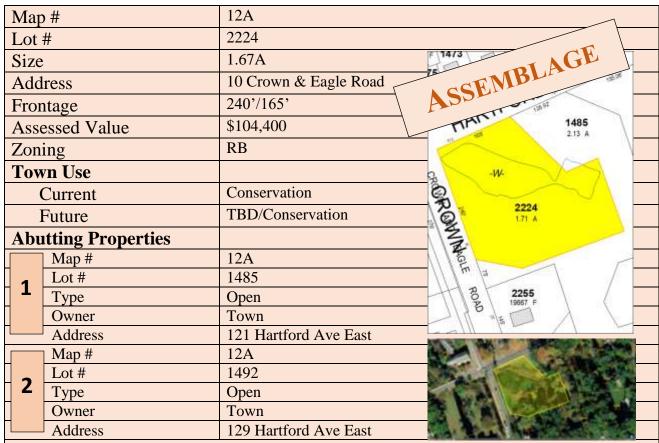

idge                            |
| Address                        | 10 Crown and Eagle Road                     |
| <b>Recommended Disposition</b> | n                                           |
| NONE.                          |                                             |
| Property designated for mu     | nicipal purposes.                           |

Property is not available.

Property abuts Map 12A 1485 and 2224 Town of Uxbridge owned parcel.

Property is the location of the "Children's Memorial Garden" and the "Angel of Hope" statue.

### **Notes**

Abutting lots could be combined and subdivided in order to expand Conservation area and create a retreat lot with frontage on Manorview Way.

| <b>Date</b> 2020 |
|------------------|
|------------------|

### 10 Crown and Eagle Road



### **Recommended Disposition**

NONE.

Property is Peaceful Pond Conservation land.

Property is not available.

### **Notes**

Abutting lots could be combined and subdivided in order to expand Conservation area and create a buildable retreat lot with frontage on Manorview Way.

| Date | 2020 |
|------|------|
|------|------|

### **Assemblage of Lots 1485, 1492 and 2224**





## 180 Douglas Street

| Maj  | #                             | 18C                            |  |
|------|-------------------------------|--------------------------------|--|
| Lot  | #                             | 4376                           |  |
| Size |                               | 1.3A STREET 180 Douglas Street |  |
| Add  | Iress                         | 180 Douglas Street             |  |
| Froi |