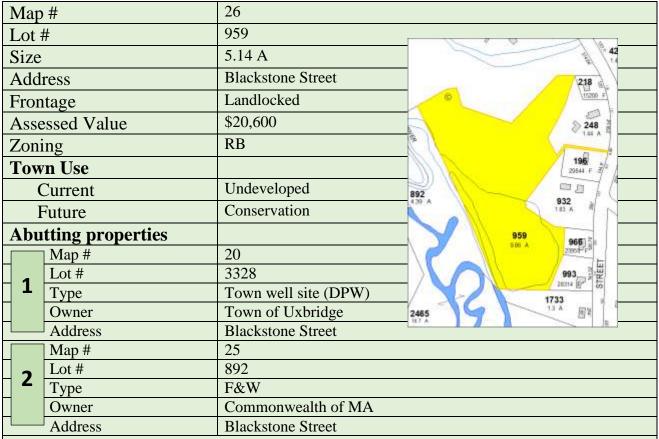

### **FUTURE**

| Map-Lot Address  |                  | Use                          |  |
|------------------|------------------|------------------------------|--|
|                  |                  |                              |  |
| Map 19 Lot 1732  | 62 Capron Street | McCloskey Building Repurpose |  |
| Map 11 Lot 4277  | Hartford Avenue  | West Municipal Purposes      |  |
| Map 18C Lot 2765 | 59 Hazel Street  | Municipal Purposes           |  |
|                  |                  |                              |  |