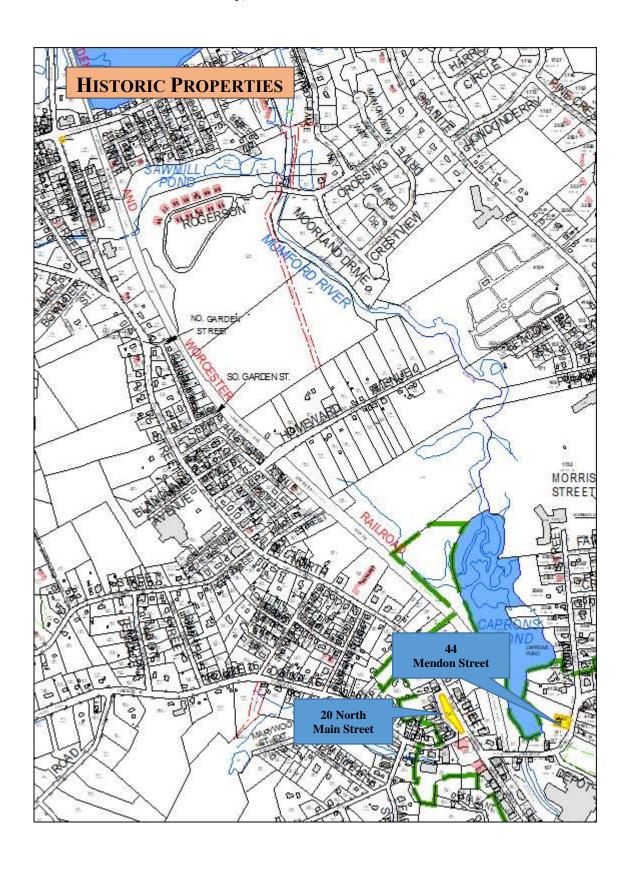

|
| Lot #                      | 1296                    |
| Туре                       | Undeveloped             |
| Owner                      | Vacanti                 |
| Address                    | 255 Mill Street         |

## **Recommended Disposition**

Designate as Conservation/Recreation.

#### **Notes**

Property abuts Lee Pond and a 40-acre undeveloped parcel as well as a Commonwealth of MA owned State Forest parcel (SNET).

| Date | 2020 |
|------|------|

# **HISTORIC**



## **HISTORIC**

| Map-Lot             | Address              | Use               |
|---------------------|----------------------|-------------------|
| Map 19 Lot 4185 44  | 4 Mendon Street      | Historic Property |
| Map 18B Lot 4885 20 | 20 North Main Street | Town Common       |



## **44 Mendon Street**

| Map #                          | 19                 |