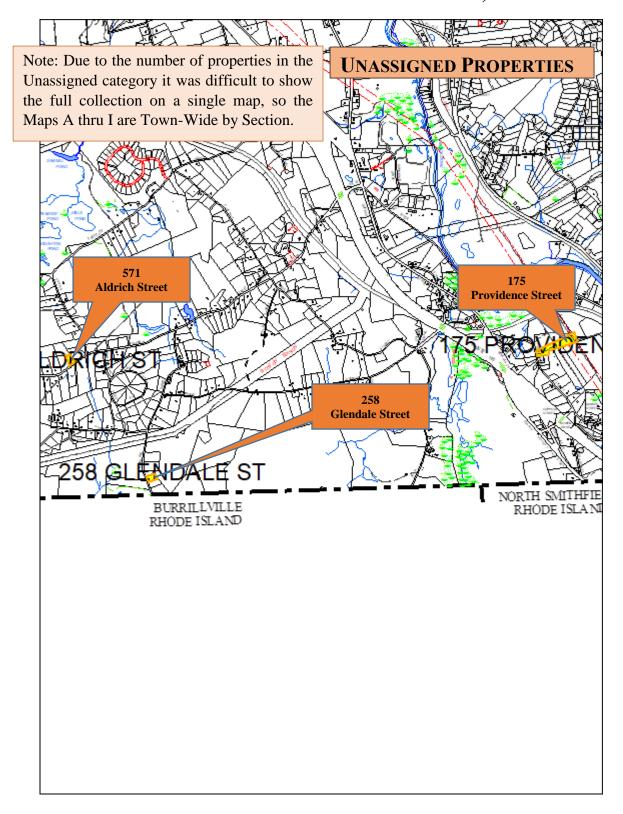

Properties that have no clear value for a contemporary or future use by the Town have been presented "Unassigned", with the intent that the question of marketability will be addressed.

This report offers a variety of recommendations, but it is not intended to be the final word. Rather it is a starting point, a place where the community decision makers can consider the "what-ifs" and act accordingly. The project is not without challenges; with thoughtful debate and understanding the decision to organize, assign or divest of any of the parcels in the property inventory will serve the Town well.