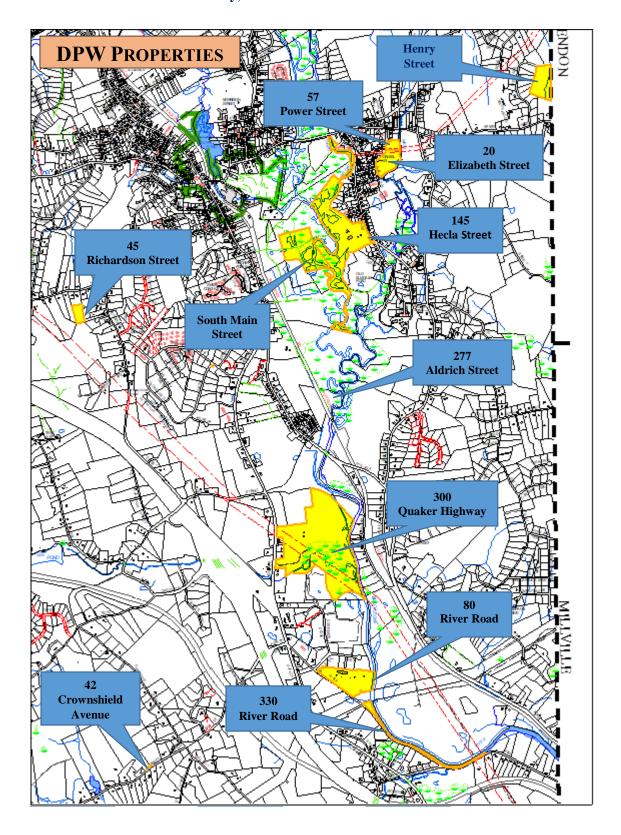

### **DPW**

| Map-Lot          | Address               | Use                            |
|------------------|-----------------------|--------------------------------|
| Map 25 Lot 2378  | 145 Hecla Street      | DPW Headquarters               |
| Map 20 Lot 1465  | Henry Street          | DPW facility                   |
| Map 45 Lot 1453  | 80 River Road         | Wastewater Treatment Plant     |
| Map 19 Lot 4851  | 20 Elizabeth Street   | Well site                      |
| Map 29 Lot 3266  | 42 Crownshield Avenue | Fafard pump station            |
| Map 29 Lot 376   | 45 Richardson Street  | Richardson Street Water Tank   |
| Map 35 Lot 4474  | 300 Quaker Highway    | Rosenfeld Well Field           |
| Map 25 Lot 2883  | South Main Street     | Bernat Well Field              |
| Map 19 Lot 4055* | 57 Power Street       | Adjacent to existing well site |
| Map 44 Lot 4646  | 277 Aldrich Street    | Roadway shoulder               |
| Map 46 Lot 4319  | 330 River Road        | Roadway shoulder               |