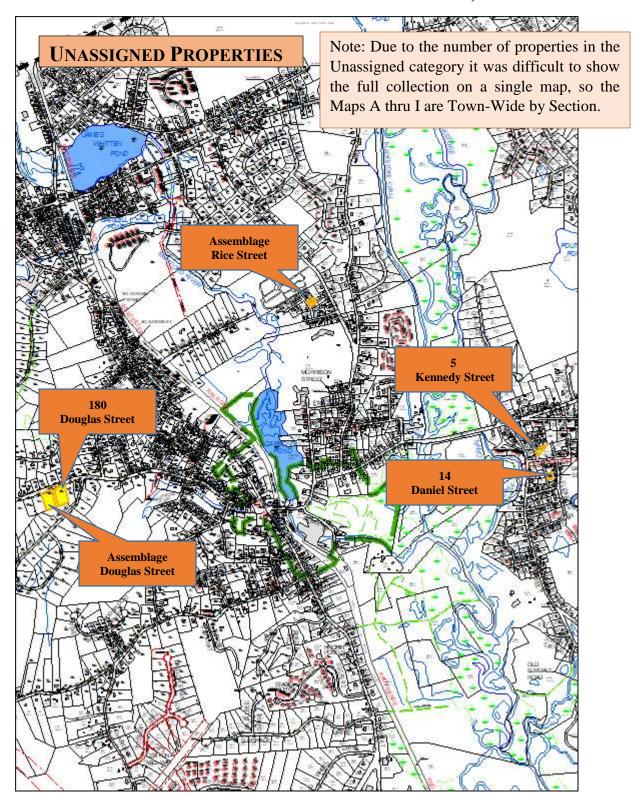

Properties that have no clear value for a contemporary or future use by the Town have been presented "Unassigned", with the intent that the question of marketability will be addressed.

This report offers a variety of recommendations, but it is not intended to be the final word. Rather it is a starting point, a place where the community decision makers can consider the "what-ifs" and act accordingly. The project is not without challenges; with thoughtful debate and understanding the decision to organize, assign or divest of any of the parcels in the property inventory will serve the Town well.