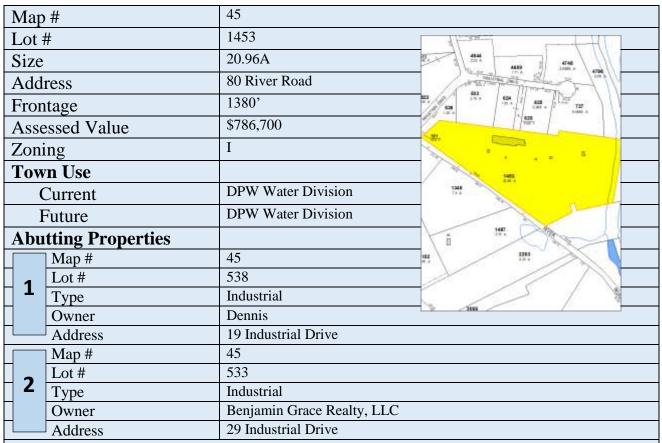

#### 80 River Road

### **Recommended Disposition**

NONE.

Property is Wastewater Treatment Plant.

Property not available.

#### **Notes**

Property also abuts:

Map 45 Lot 624 Narducci and Oliviera 47 Industrial Drive

Map 45 Lot 635 Benjamin Grace Realty, LLC 57 Industrial Drive

Map 45 Lot 727 MGJL Realty, LLC 77 Industrial Drive

Map 40 Lot 4786 Cnossen Realty Trust Industrial Drive

Map 41 Lot 3376 Imanuel Corporation 775 Millville Road

| Date | 2020 |
|------|------|
|------|------|