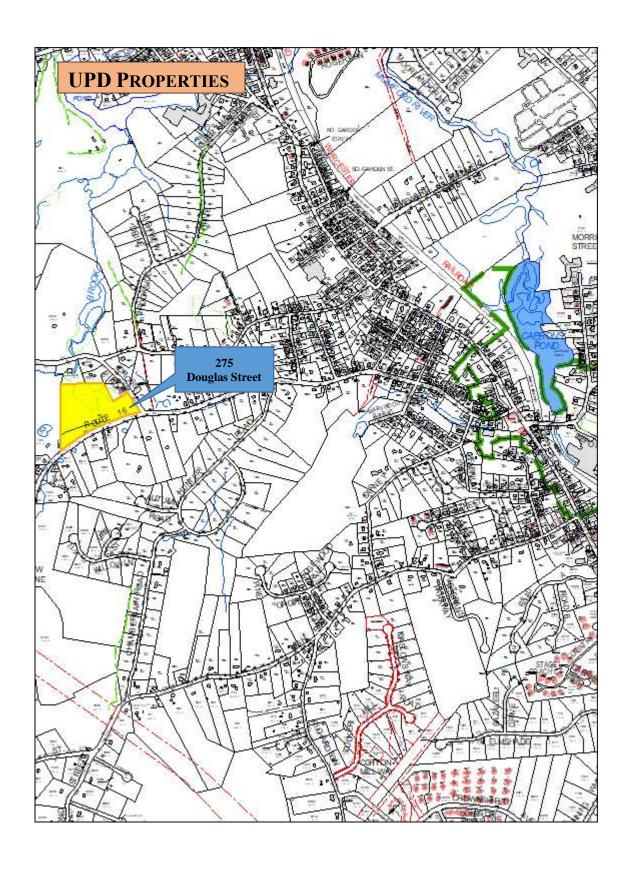

|

#### **Notes**

Abutting property at 21 North Main Street houses the Town Clock. That property, if acquired by the Town, could become a complementary use to the Library as well as provided much needed public off street parking for the Library patrons.

| <b>Date</b> 2020 | Date | 2020 |
|------------------|------|------|
|------------------|------|------|



### **Police Department**

| Map-Lot        | Address            | Use                            |
|----------------|--------------------|--------------------------------|
| Map 23 Lot 837 | 275 Douglas Street | Police Department Headquarters |







### **275 Douglas Street**

| Map      | ) #                  | 23                 |