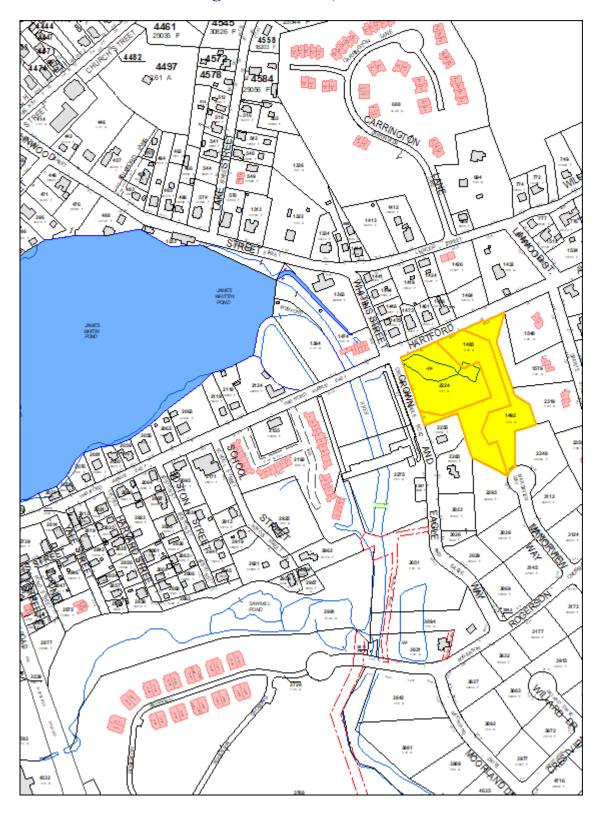

is not available.

Property abuts Map 12A 1485 and 2224 Town of Uxbridge owned parcel.

#### **Notes**

Abutting lots could be combined and subdivided in order to expand Conservation area and possibly create a marketable buildable retreat lot with frontage on Manorview Way.

| <b>Date</b> 2020 |
|------------------|
|------------------|

#### 129 Hartford Avenue East



### **Recommended Disposition**

NONE.

Property designated for municipal purposes.

Property is not available.

Property abuts Map 12A 1485 and 2224 Town of Uxbridge owned parcel.

#### **Notes**

Abutting lots could be combined and subdivided in order to expand Conservation area and create a buildable retreat lot with frontage on Manorview Way

| Date | 2020 |
|------|------|

### Assemblage of Lots 2224, 1485 and 1492



#### 170 Rivulet Street

| Map #                   | 11                 |                          |
|-------------------------|--------------------|--------------------------|
| Lot #                   | 2414               | 1562 / MOSS E E          |
| Size                    | 4.07A              | 71 F 38218 F             |
| Address                 | 170 Rivulet Street | 1555<br>1558 33.00 F 8 3 |
| Frontage                | 164'               | 18528 1 1893             |
| Assessed Value          | \$24,300           | 1559                     |
| Zoning                  | RC                 | 21500 1595 1599          |
| Town Use                |                    | 32<br>-W- 2414           |
| Current                 | Wetland            | A 2414<br>407 A 407 A    |
| Future