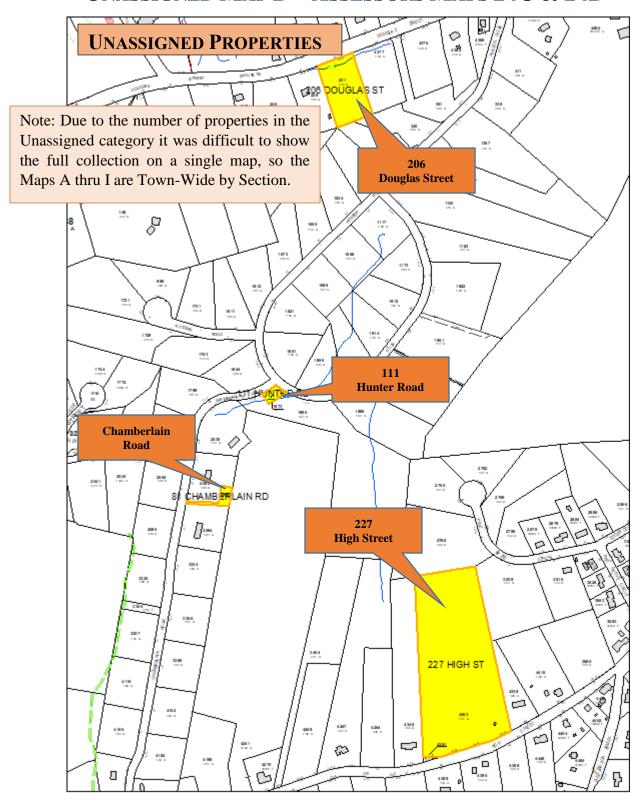

Properties that have no clear value for a contemporary or future use by the Town have been presented "Unassigned", with the intent that the question of marketability will be addressed.

This report offers a variety of recommendations, but it is not intended to be the final word. Rather it is a starting point, a place where the community decision makers can consider the "what-ifs" and act accordingly. The project is not without challenges; with thoughtful debate and understanding the decision to organize, assign or divest of any of the parcels in the property inventory will serve the Town well.