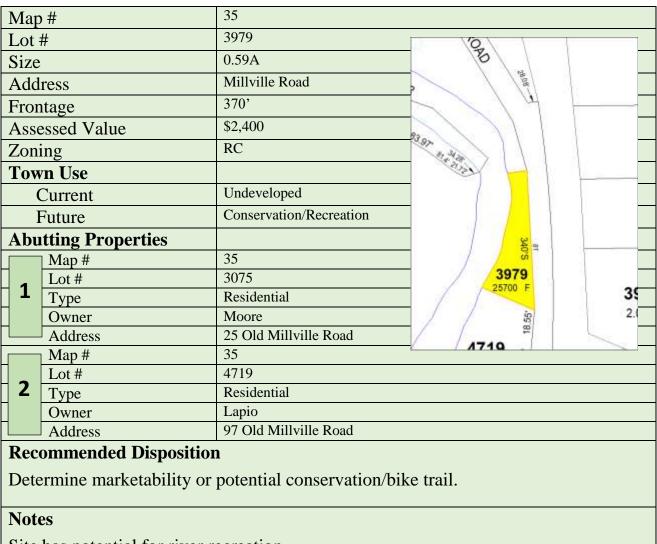

### 300 Quaker Highway

| Map #                          | 35                 |
|--------------------------------|--------------------|
| Lot #                          | 4474               |
| Size                           | 108.6A             |
| Address                        | 300 Quaker Highway |
| Frontage                       | NA NA              |
| Assessed Value                 | \$8,252,000        |
| Zoning                         | RC                 |
| Town Use                       | DPW Water Division |
| Current                        | DPW Water Division |
| Future                         | DPW Water Division |
| <b>Abutting Properties</b>     | 9                  |
| Map #                          | 35                 |
| Lot #                          | 3645               |
| <b>▲</b> Type                  | Municipal          |
| Owner                          | Town of Uxbridge   |
| Address                        | Quaker Highway     |
| Map #                          | 35                 |
| 2 Lot #                        | 3862               |
| Type                           | Municipal          |
| Owner                          | Town of Uxbridge   |
| Address                        | Old Millville Road |
| <b>Recommended Disposition</b> | n                  |

NONE.

Property is developed/utilized as the Rosenfeld Well Field. Property is not available.

**Notes** 

2020 **Date** 