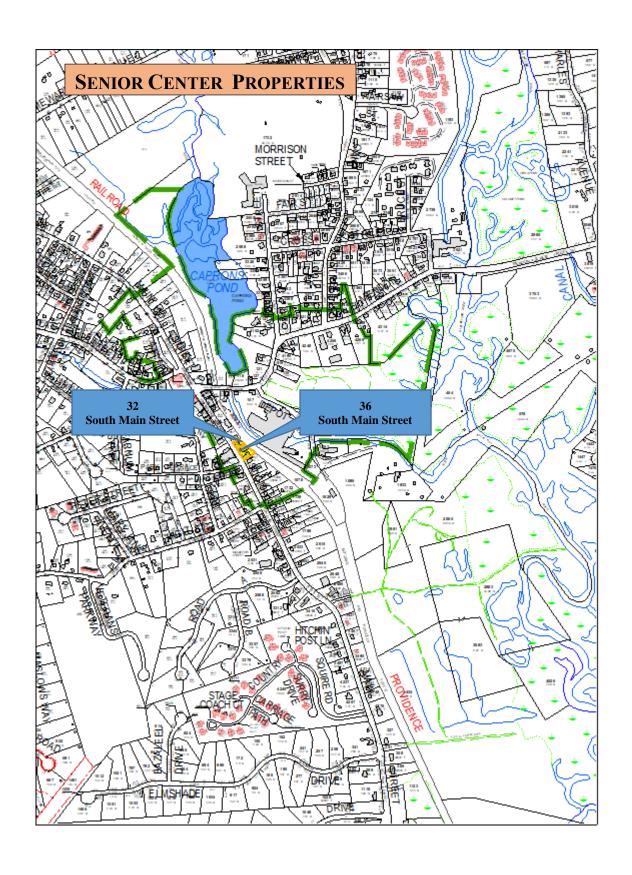

|

Property is developed/utilized for Police Station.

Property is not available.

#### **Notes**

Site is large enough for expansion, though limited due to the presence of wetlands.

| Date | 2020 |
|------|------|
|------|------|

### **Senior Services/Senior Center**

| Map-Lot        | Address              | Use                        |
|----------------|----------------------|----------------------------|
| Map 25 Lot 946 | 36 South Main Street | Senior Center              |
| Map 25 Lot 918 | 32 South Main Street | Senior Center parking area |





#### **36 South Main Street**

| Map #                      | 25                   |
|----------------------------|----------------------|
| Lot#                       | 946                  |
| Size                       | 0.35A Senior Center  |
| Address                    | 36 South Main Street |
| Frontage                   | 128'                 |
| Assessed Value             | \$203,500            |
| Zoning                     | В                    |
| Town Use                   | 266                  |
| Current                    | Senior Center 157    |
| Future                     | Senior Center 8.39 A |
| <b>Abutting Properties</b> |                      |
| Map #                      | 899                  |
| 1 Lot #                    | 899                  |
| Type