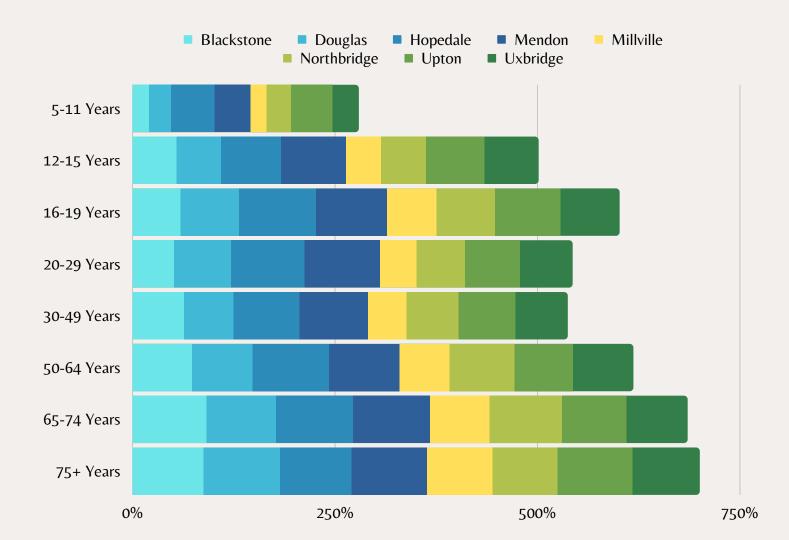

Percent Positive

Cases per 100,000 Tests

**MENDON** 

Population: 5,774\*

24 29.7 7.38

Confirmed Avg. Daily Cases Percent Positive

Cases per 100,000 Tests

**MILLVILLE** 

Population: 3,589\*

12 23.9 8.13

Confirmed Avg. Daily Cases Percent Positive

Cases per 100,000 Tests

**NORTHBRIDGE** 

**Population: 18,221\*** 

66 25.9 6.24

Confirmed Avg. Daily Cases Percent Positive

Cases per 100,000 Tests

**UPTON** 

Population: 9,203\*

40 31 8.53

Confirmed Avg. Daily Cases Percent Positive

Cases per 100,000 Tests

**UXBRIDGE** 

Population: 15,611\*

46 21 6.72

Confirmed Avg. Daily Cases Percent Positive

Cases per 100,000 Tests

Source:

Massachusetts Dept.

of Public Health\* Period of

of Public Health\* Period of April 24-May 7, 2022

# Fully vaccinated individuals per capita



## **COVID Cases by Age**



| HOSPITALS (IN WORCESTER COUNTY)    | CONFIRMED COVID HOSPITALIZATIONS (INCLUDING ICU) | CONFIRMED COVID ICU CENSUS |
|------------------------------------|--------------------------------------------------|----------------------------|
| Athol Memorial Hospital            | 1                                                | 0                          |
| Clinton Hospital                   | 1                                                | 0                          |
| Harrington Hospital                | 4                                                | 0                          |
| Health Alliance-Leominster         | 5                                                | 1                          |
| Heywood Hospital                   | 7