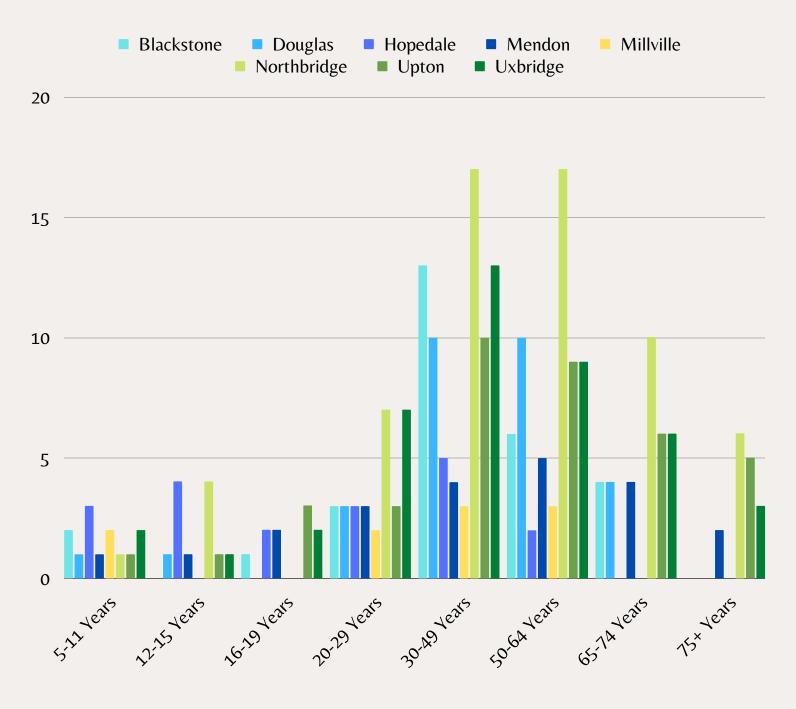

## **COVID Cases by Age**

| HOSPITALS (IN WORCESTER COUNTY)    | CONFIRMED COVID HOSPITALIZATIONS (INCLUDING ICU) | CONFIRMED COVID ICU CENSUS |
|------------------------------------|--------------------------------------------------|----------------------------|
| Athol Memorial Hospital            | 1                                                | 0                          |
| Clinton Hospital                   | 1                                                | 0                          |
| Harrington Hospital                | 4                                                | 0                          |
| Health Alliance-Leominster         | 5                                                | 1                          |
| Heywood Hospital                   | 7                                                | 0                          |
| Milford Regional Medical<br>Center | 11                                               | 1                          |
| Saint Vincent Hospital             | 15                                               | 0                          |
| UMass Memorial-Memorial<br>Campus  | 18                                               | 3                          |
| UMass Memorial-University Campus   | 18                                               | 4                          |