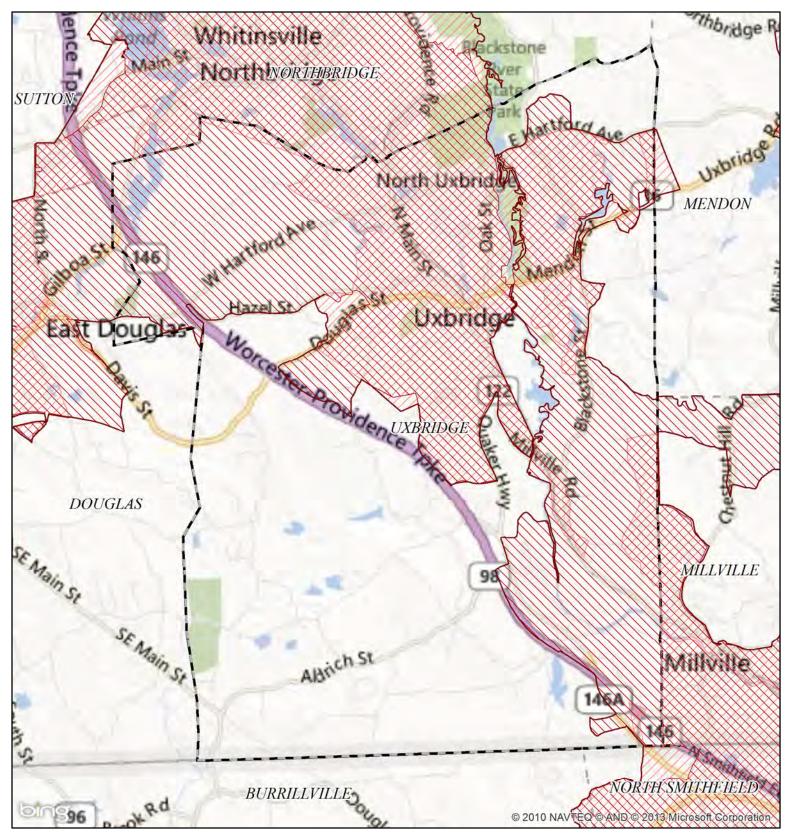

## **Uxbridge MA**

**Regulated Area:** 

|       |     |   | UA Based on<br>2000 Census | UA Based on<br>2010 Census |
|-------|-----|---|----------------------------|----------------------------|
| 0 1   |     | 2 | 3                          | 4 Kilometers               |
| шини  |     |   |                            | <u></u>                    |
| 1 1 1 | ' ' |   | ı                          |                            |
| 0     | 1   |   | 2                          | 3 Miles                    |

Town Population: 13457
Regulated Population: 10977

(Populations estimated from 2010 Census)

Urbanized Areas, Town Boundaries: US Census (2000, 2010) Base map © 2013 Microsoft Corporation and its data suppliers

US EPA Region 1 GIS Center Map #8824, 8/9/2013